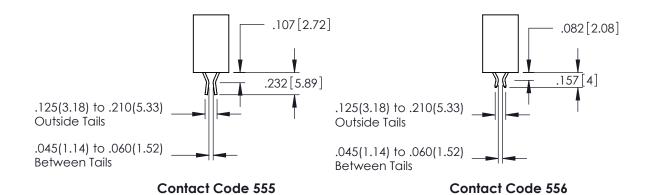

345/395 SERIES CARD EDGE CONNECTOR

**Contact Code 558** 

Contact Code 559

Contact Code 560

INSULATOR MATERIAL: THERMOPLASTIC POLYESTER, UL 94V-0

DAP MATERIAL AVAILABLE UPON REQUEST

CONTACT MATERIAL; COPPER ALLOY CONTACT PLATING: GOLD ON THE MATING AREA, TIN PLATING ON THE CONTACT TAILS, NICKEL UNDERPLATE

345/395 SERIES CARD EDGE CONNECTOR CONTACT CODE 555,556,558,559,560 DIMENSIONS

YOUR CONNECTION TO QUALITY & SERVICE

ACAD REFERENCE NO. 345-ENG-MASTER DATE:MAY.16/2017 DRAWN: R.STA.MONICA 1:1 SHEET 2 OF 2