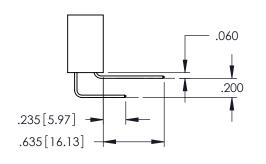

345/395 SERIES CARD EDGE CONNECTOR

**Contact Code 558** 

Contact Code 559

Contact Code 560

INSULATOR MATERIAL: THERMOPLASTIC POLYESTER, UL 94V-0

DAP MATERIAL AVAILABLE UPON REQUEST

CONTACT MATERIAL; COPPER ALLOY CONTACT PLATING: GOLD ON THE MATING AREA, TIN PLATING ON THE CONTACT TAILS, NICKEL UNDERPLATE

345/395 SERIES CARD EDGE CONNECTOR CONTACT CODE 555,556,558,559,560 DIMENSIONS

YOUR CONNECTION TO QUALITY & SERVICE

ACAD REFERENCE NO. 345-ENG-MASTER DATE:MAY.16/2017 DRAWN: R.STA.MONICA 1:1 SHEET 2 OF 2