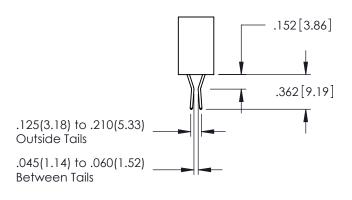

345/395 SERIES CARD EDGE CONNECTOR

**Contact Code 558** 

Contact Code 559

Contact Code 560

INSULATOR MATERIAL: THERMOPLASTIC POLYESTER, UL 94V-0

DAP MATERIAL AVAILABLE UPON REQUEST

CONTACT MATERIAL; COPPER ALLOY CONTACT PLATING: GOLD ON THE MATING AREA, TIN PLATING ON THE CONTACT TAILS, NICKEL UNDERPLATE

345/395 SERIES CARD EDGE CONNECTOR CONTACT CODE 555,556,558,559,560 DIMENSIONS

YOUR CONNECTION TO QUALITY & SERVICE

ACAD REFERENCE NO. 345-ENG-MASTER DATE:MAY.16/2017 DRAWN: R.STA.MONICA 1:1 SHEET 2 OF 2