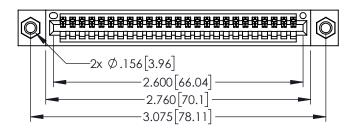

Contact Dimensions: 500-Wire Hole .050x.025(1.27x0.64) - Tail LG=.260(6.60) .100 (2.54) Contact Spacing x .200 (5.08) Row Spacing

THIS IS A C.A.D. GENERATED DRAWING
DO NOT MAKE MANUAL REVISIONS TO MAS

SOUL NUMBER

- INSULATOR MATERIAL: THERMOPLASTIC PBT BLACK, UL 94V-0
- CONTACT MATERIAL; COPPER TIN ALLOY
   CONTACT PLATING: GOLD ON THE MATING AREA, TIN PLATING ON THE CONTACT TAILS, NICKEL UNDERPLATE

| ART NUMBER: 345-025-500-407 |                   |                                                                     |    |
|-----------------------------|-------------------|---------------------------------------------------------------------|----|
|                             |                   |                                                                     | С  |
|                             |                   | THESE DRAWINGS AND SPECIFICATIONS                                   | S  |
|                             | TORONTO, ONTARIO  | ARE THE PROPERTY OF EDAC INC.,AND SHALL NOT BE REPRODUCED,OR COPIED | DI |
|                             | CANADA            | OR USED AS THE BASIS FOR THE MANUFACTURE OR SALE OF APPARATUS       | ĺ  |
| IR CONNECTION TO            | OHALITY & SERVICE | WITHOUT WRITTEN DERMISSION                                          | 1  |