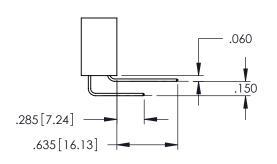

345/395 SERIES CARD EDGE CONNECTOR

**Contact Code 558** 

Contact Code 559

Contact Code 560

INSULATOR MATERIAL: THERMOPLASTIC POLYESTER, UL 94V-0

DAP MATERIAL AVAILABLE UPON REQUEST

CONTACT MATERIAL; COPPER ALLOY CONTACT PLATING: GOLD ON THE MATING AREA, TIN PLATING ON THE CONTACT TAILS, NICKEL UNDERPLATE

345/395 SERIES CARD EDGE CONNECTOR CONTACT CODE 555,556,558,559,560 DIMENSIONS

YOUR CONNECTION TO QUALITY & SERVICE

ACAD REFERENCE NO. 345-ENG-MASTER DATE:MAY.16/2017 DRAWN: R.STA.MONICA 1:1 SHEET 2 OF 2