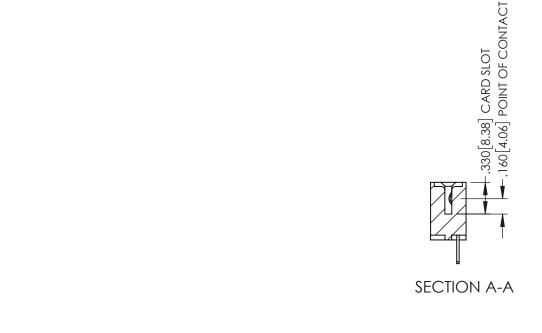

Contact Dimensions: 500-Wire Hole .050x.025(1.27x0.64) - Tail LG=.260(6.60) .100 (2.54) Contact Spacing x .200 (5.08) Row Spacing

THIS IS A C.A.D. GENERATED DRAWING
DO NOT MAKE MANUAL REVISIONS TO MAS

SOUL NUMBER

- INSULATOR MATERIAL: THERMOPLASTIC PBT BLACK, UL 94V-0
- CONTACT MATERIAL; COPPER TIN ALLOY
   CONTACT PLATING: GOLD ON THE MATING AREA, TIN PLATING ON THE CONTACT TAILS, NICKEL UNDERPLATE

| ART NUMBER: 345-025-500-407 |                   |                                                                     |    |
|-----------------------------|-------------------|---------------------------------------------------------------------|----|
|                             |                   |                                                                     | С  |
|                             |                   | THESE DRAWINGS AND SPECIFICATIONS                                   | S  |
|                             | TORONTO, ONTARIO  | ARE THE PROPERTY OF EDAC INC.,AND SHALL NOT BE REPRODUCED,OR COPIED | DI |
|                             | CANADA            | OR USED AS THE BASIS FOR THE MANUFACTURE OR SALE OF APPARATUS       | ĺ  |
| IR CONNECTION TO            | OHALITY & SERVICE | WITHOUT WRITTEN DERMISSION                                          | 1  |