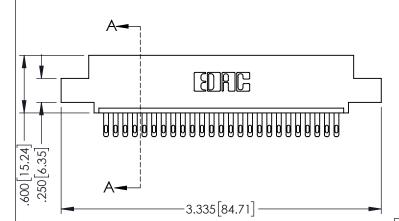

Contact Dimensions: 500-Wire Hole .050x.025(1.27x0.64) - Tail LG=.260(6.60) .100 (2.54) Contact Spacing x .200 (5.08) Row Spacing

THIS IS A C.A.D. GENERATED DRAWING
DO NOT MAKE MANUAL REVISIONS TO MAS

SOUL NUMBER

- INSULATOR MATERIAL: THERMOPLASTIC PBT BLACK, UL 94V-0
- CONTACT MATERIAL; COPPER TIN ALLOY
   CONTACT PLATING: GOLD ON THE MATING AREA, TIN PLATING ON THE CONTACT TAILS, NICKEL UNDERPLATE

| ART NUMBER: 345-025-500-407 |                   |                                                                     |    |
|-----------------------------|-------------------|---------------------------------------------------------------------|----|
|                             |                   |                                                                     | С  |
|                             |                   | THESE DRAWINGS AND SPECIFICATIONS                                   | S  |
|                             | TORONTO, ONTARIO  | ARE THE PROPERTY OF EDAC INC.,AND SHALL NOT BE REPRODUCED,OR COPIED | DI |
|                             | CANADA            | OR USED AS THE BASIS FOR THE MANUFACTURE OR SALE OF APPARATUS       | ĺ  |
| IR CONNECTION TO            | OHALITY & SERVICE | WITHOUT WRITTEN DERMISSION                                          | 1  |