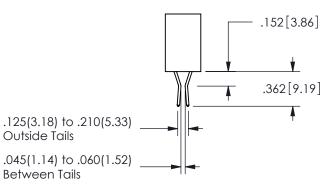

SECTION A A

ORIGINAL 1

ISSUE NUMBER

**Contact Code 558** 

Contact Code 559

**Contact Code 560** 

INSULATOR MATERIAL: THERMOPLASTIC POLYESTER, UL 94V-0

DAP MATERIAL AVAILABLE UPON REQUEST

## 345/395 SERIES CARD EDGE CONNECTOR CONTACT CODE 555,556,558,559,560 DIMENSIONS

YOUR CONNECTION TO QUALITY & SERVICE

**EDAC INC** TORONTO, ONTARIO CANADA

THESE DRAWINGS AND SPECIFICATIONS ARE THE PROPERTY OF EDAC INC.,AND SHALL NOT BE REPRODUCED, OR COPIED OR USED AS THE BASIS FOR THE MANUFACTURE OR SALE OF APPARATUS WITHOUT WRITTEN PERMISSION.