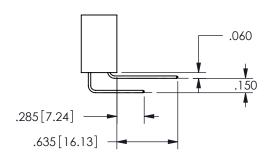

SECTION A A

ORIGINAL 1

ISSUE NUMBER

**Contact Code 558** 

Contact Code 559

**Contact Code 560** 

INSULATOR MATERIAL: THERMOPLASTIC POLYESTER, UL 94V-0

DAP MATERIAL AVAILABLE UPON REQUEST

## 345/395 SERIES CARD EDGE CONNECTOR CONTACT CODE 555,556,558,559,560 DIMENSIONS

YOUR CONNECTION TO QUALITY & SERVICE

**EDAC INC** TORONTO, ONTARIO CANADA

THESE DRAWINGS AND SPECIFICATIONS ARE THE PROPERTY OF EDAC INC.,AND SHALL NOT BE REPRODUCED, OR COPIED OR USED AS THE BASIS FOR THE MANUFACTURE OR SALE OF APPARATUS WITHOUT WRITTEN PERMISSION.