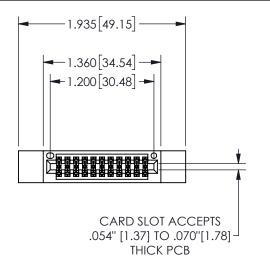

## 345/395 SERIES CARD EDGE CONNECTOR PART NUMBER: 345-022-520-812

YOUR CONNECTION TO QUALITY & SERVICE

**EDAC INC** TORONTO, ONTARIO CANADA

THESE DRAWINGS AND SPECIFICATIONS ARE THE PROPERTY OF EDAC INC.,AND SHALL NOT BE REPRODUCED,OR COPIED OR USED AS THE BASIS FOR THE MANUFACTURE OR SALE OF APPARATUS WITHOUT WRITTEN PERMISSION.