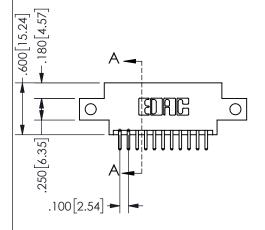

## 345/395 SERIES CARD EDGE CONNECTOR PART NUMBER: 345-022-520-812

YOUR CONNECTION TO QUALITY & SERVICE

**EDAC INC** TORONTO, ONTARIO CANADA

THESE DRAWINGS AND SPECIFICATIONS ARE THE PROPERTY OF EDAC INC.,AND SHALL NOT BE REPRODUCED,OR COPIED OR USED AS THE BASIS FOR THE MANUFACTURE OR SALE OF APPARATUS WITHOUT WRITTEN PERMISSION.

SECTION A A

ORIGINAL 1

ISSUE NUMBER

**Contact Code 558** 

Contact Code 559

**Contact Code 560** 

INSULATOR MATERIAL: THERMOPLASTIC POLYESTER, UL 94V-0

DAP MATERIAL AVAILABLE UPON REQUEST