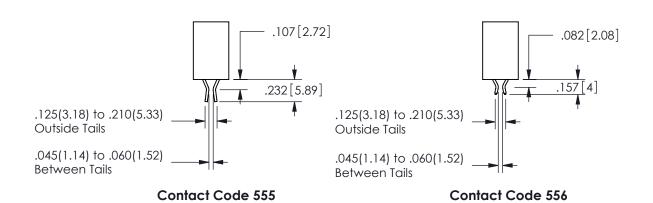

SECTION A A

ORIGINAL 1

ISSUE NUMBER

**Contact Code 558** 

Contact Code 559

**Contact Code 560** 

INSULATOR MATERIAL: THERMOPLASTIC POLYESTER, UL 94V-0

DAP MATERIAL AVAILABLE UPON REQUEST

CONTACT MATERIAL; COPPER ALLOY

CONTACT PLATING: GOLD ON THE MATING AREA, TIN PLATING ON THE CONTACT TAILS, NICKEL UNDERPLATE

## 345/395 SERIES CARD EDGE CONNECTOR CONTACT CODE 555,556,558,559,560 DIMENSIONS

YOUR CONNECTION TO QUALITY & SERVICE

**EDAC INC** TORONTO, ONTARIO CANADA

THESE DRAWINGS AND SPECIFICATIONS ARE THE PROPERTY OF EDAC INC.,AND SHALL NOT BE REPRODUCED, OR COPIED OR USED AS THE BASIS FOR THE MANUFACTURE OR SALE OF APPARATUS WITHOUT WRITTEN PERMISSION.