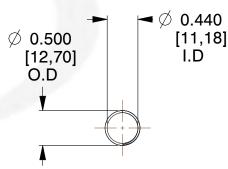

## **NOTES:**

1. Material : Spring Steel 2. Finish : Glod Irridite

3. Ends: Closed and Ground

4. Total Coils: 10.000

5. Sugg. Max. Deflection: 2.400 (in) 6. Sugg. Max. Load: 2.300 (lbs)

7. All Drawing Dimensions are in Inches [mm]