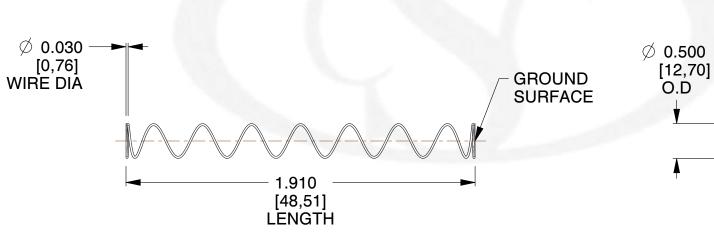

## **NOTES:**

1. Material : Spring Steel 2. Finish : Glod Irridite

3. Ends: Closed and Ground

4. Total Coils: 10.000

5. Sugg. Max. Deflection: 2.400 (in) 6. Sugg. Max. Load: 2.300 (lbs)

7. All Drawing Dimensions are in Inches [mm]