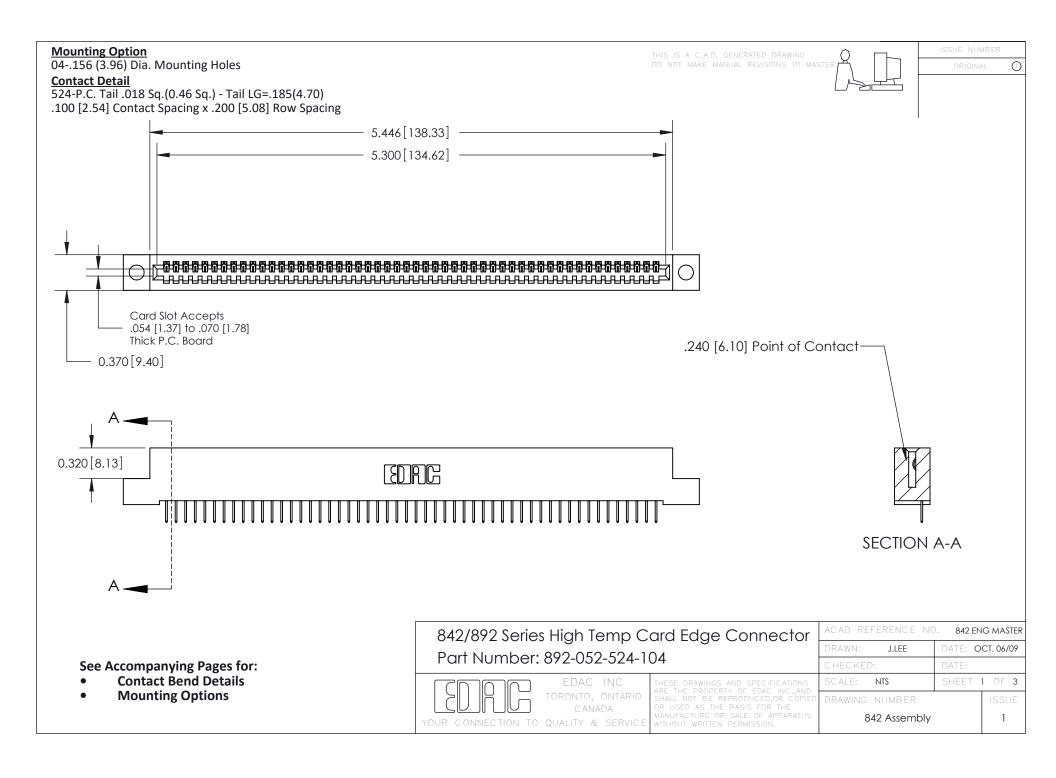

THIS IS A C.A.D. GENERATED DRAWING DO NOT MAKE MANUAL REVISIONS TO MASTER

ORIGINAL (1)



| 842/892 Series High Temp Card Edge Connector<br>Contact Bend Detail |                                                                                                 | ACAD REFERENCE NO. 842 ENG MASTER |             |                  |        |
|---------------------------------------------------------------------|-------------------------------------------------------------------------------------------------|-----------------------------------|-------------|------------------|--------|
|                                                                     |                                                                                                 | DRAWN:                            | J.LEE