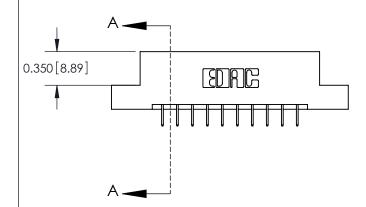

## **Contact Detail**

524-P.C. Tail .018 Sq.(0.46 Sq.) - Tail LG=.175(4.45) .156 [3.96] Contact Spacing x .200 [5.08] Row Spacing

**See Accompanying Pages for: Contact Bend Details** 

THIS IS A C.A.D. GENERATED DRAWING DO NOT MAKE MANUAL REVISIONS TO MASTER.