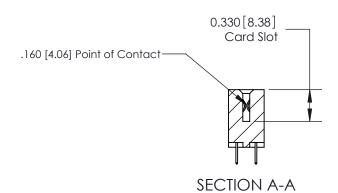

## **Contact Detail**

524-P.C. Tail .018 Sq.(0.46 Sq.) - Tail LG=.175(4.45) .156 [3.96] Contact Spacing x .200 [5.08] Row Spacing

**See Accompanying Pages for: Contact Bend Details** 

THIS IS A C.A.D. GENERATED DRAWING DO NOT MAKE MANUAL REVISIONS TO MASTER.