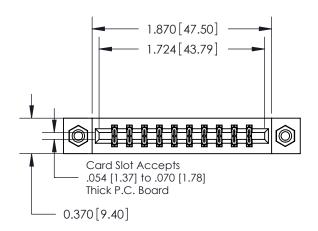

**Mounting Option** 

08-#4-40 Unified Threaded Inserts

## **Contact Detail**

524-P.C. Tail .018 Sq.(0.46 Sq.) - Tail LG=.175(4.45) .156 [3.96] Contact Spacing x .200 [5.08] Row Spacing

**See Accompanying Pages for: Contact Bend Details** 

THIS IS A C.A.D. GENERATED DRAWING DO NOT MAKE MANUAL REVISIONS TO MASTER.