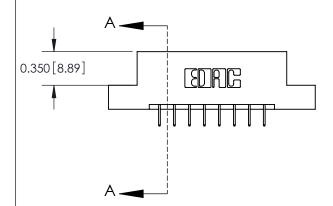

**Mounting Option** 

02-.128 (3.25) Dia. Mounting Holes

## **Contact Detail**

524-P.C. Tail .018 Sq.(0.46 Sq.) - Tail LG=.175(4.45) .156 [3.96] Contact Spacing x .200 [5.08] Row Spacing





**See Accompanying Pages for: Contact Bend Details** 

THIS IS A C.A.D. GENERATED DRAWING DO NOT MAKE MANUAL REVISIONS TO MASTER.



ISSUE NUMBER

ORIGINAL



837/887 Series High Temp Card Edge Connector Part Number: 887-016-524-202



**EDAC INC** TORONTO, ONTARIO CANADA

THESE DRAWINGS AND SPECIFICATIONS ARE THE PROPERTY OF EDAC INC., AND SHALL NOT BE REPRODUCED, OR COPIED OR USED AS THE BASIS FOR THE MANUFACTURE OR SALE OF APPARATUS WITHOUT WRITTEN PERMISSION.

| ACAD REFERENCE NO. | 837 ENG MASTER   |  |  |
|--------------------|------------------|--|--|
| DRAWN: J.LEE       | DATE: OCT. 06/09 |  |  |
| CHECKED:           | DATE:            |  |  |
| SCALE: NTS         | SHEET 1 OF 2     |  |  |
| DRAWING NUMBER     | ISSUE            |  |  |
| 837 Assembly       | 1                |