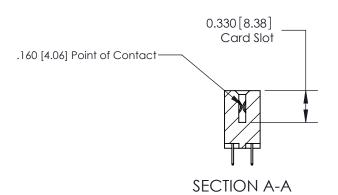

## **Contact Detail**

524-P.C. Tail .018 Sq.(0.46 Sq.) - Tail LG=.175(4.45) .156 [3.96] Contact Spacing x .200 [5.08] Row Spacing

**See Accompanying Pages for: Contact Bend Details** 

THIS IS A C.A.D. GENERATED DRAWING DO NOT MAKE MANUAL REVISIONS TO MASTER.