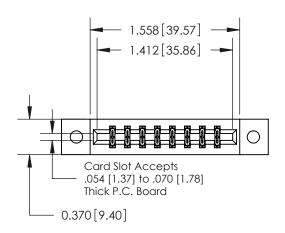

**Mounting Option** 

02-.128 (3.25) Dia. Mounting Holes

## **Contact Detail**

524-P.C. Tail .018 Sq.(0.46 Sq.) - Tail LG=.175(4.45) .156 [3.96] Contact Spacing x .200 [5.08] Row Spacing

**See Accompanying Pages for: Contact Bend Details** 

THIS IS A C.A.D. GENERATED DRAWING DO NOT MAKE MANUAL REVISIONS TO MASTER.