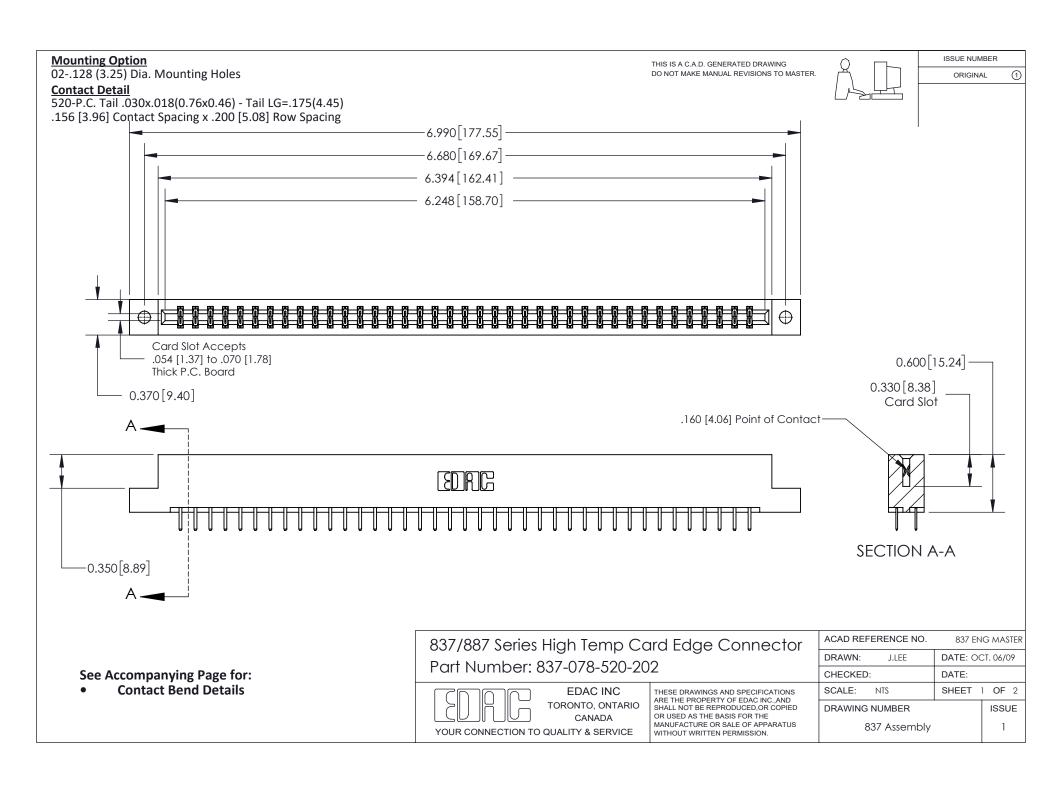

ISSUE NUMBER

ORIGINAL

1

| 837/887 Series High Temp Card Edge Connector<br>Contact Bend Detail   |                                                                                                                                                                                                  | ACAD REFERENCE NO. 837 EN |                  | 3 MASTER      |
|-----------------------------------------------------------------------|--------------------------------------------------------------------------------------------------------------------------------------------------------------------------------------------------|---------------------------|------------------|---------------|
|                                                                       |                                                                                                                                                                                                  | DRAWN: J.LEE              | DATE: OCT. 06/09 |               |
|                                                                       |                                                                                                                                                                                                  | CHECKED:                  | DATE:            |               |
| EDAC INC TORONTO, ONTARIO CANADA YOUR CONNECTION TO QUALITY & SERVICE | THESE DRAWINGS AND SPECIFICATIONS ARE THE PROPERTY OF EDAC INC.,AND SHALL NOT BE REPRODUCED, OR COPIED OR USED AS THE BASIS FOR THE MANUFACTURE OR SALE OF APPARATUS WITHOUT WRITTEN PERMISSION. | SCALE: NTS                | SHEET            | 2 <b>OF</b> 2 |
|                                                                       |                                                                                                                                                                                                  | DRAWING NUMBER            | •                | ISSUE         |
|                                                                       |                                                                                                                                                                                                  | 837 Assembly              |                  | 1             |