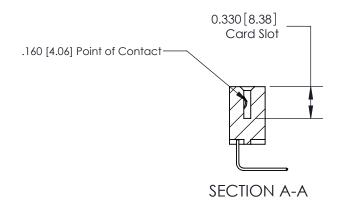

## **Contact Detail**

558-90 Degree Bend (Code 541 Contacts)

.156 [3.96] Contact Spacing x .200 [5.08] Row Spacing

**See Accompanying Page for:** 

**Contact Bend Details** 

THIS IS A C.A.D. GENERATED DRAWING DO NOT MAKE MANUAL REVISIONS TO MASTER.

ISSUE NUMBER

ORIGINAL

1

| 837/887 Series High Temp Card Edge Connector<br>Contact Bend Detail |                                                                                                                                                                                                 | ACAD REFERENCE NO. | 837 ENG MASTER   |               |
|---------------------------------------------------------------------|-------------------------------------------------------------------------------------------------------------------------------------------------------------------------------------------------|--------------------|------------------|---------------|
|                                                                     |                                                                                                                                                                                                 | DRAWN: J.LEE       | DATE: OCT. 06/09 |               |
|                                                                     |                                                                                                                                                                                                 | CHECKED:           | DATE:            |               |
| EDAC INC                                                            | THESE DRAWINGS AND SPECIFICATIONS ARE THE PROPERTY OF EDAC INC.,AND SHALL NOT BE REPRODUCED,OR COPIED OR USED AS THE BASIS FOR THE MANUFACTURE OR SALE OF APPARATUS WITHOUT WRITTEN PERMISSION. | SCALE: NTS         | SHEET            | 2 <b>OF</b> 2 |
| TORONTO, ONTARIO CANADA                                             |                                                                                                                                                                                                 | DRAWING NUMBER     | •                | ISSUE         |
| CANADA M                                                            |                                                                                                                                                                                                 | 837 Assembly       |                  | 1             |