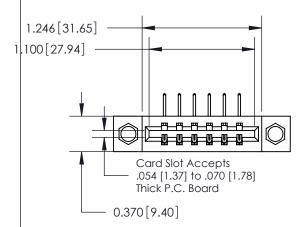

## **Mounting Option**

08-#4-40 Unified Threaded Inserts

## **Contact Detail**

558-90 Degree Bend (Code 541 Contacts)

.156 [3.96] Contact Spacing x .200 [5.08] Row Spacing

**See Accompanying Page for:** 

**Contact Bend Details** 

THIS IS A C.A.D. GENERATED DRAWING DO NOT MAKE MANUAL REVISIONS TO MASTER.

ISSUE NUMBER

1

ORIGINAL

| 837/887 Series High Temp Card Edge Connector |
|----------------------------------------------|
| Part Number: 837-006-558-608                 |

YOUR CONNECTION TO QUALITY & SERVICE