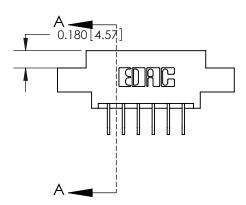

ISSUE NUMBER

1

ORIGINAL

| 837/887 Series High Temp Card Edge Connector |
|----------------------------------------------|
| Part Number: 837-006-558-608                 |

YOUR CONNECTION TO QUALITY & SERVICE

| ACAD REFERENCE NO. | IO. 837 ENG MASTER |  |  |
|--------------------|--------------------|--|--|
| DRAWN: J.LEE       | DATE: OCT. 06/09   |  |  |
| CHECKED:           | DATE:              |  |  |
| SCALE: NTS         | SHEET 1 OF 2       |  |  |
| DRAWING NUMBER     | ISSUE              |  |  |
| 837 Assembly       | 1                  |  |  |