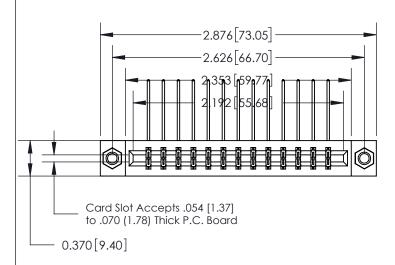

ISSUE NUMBER ORIGINAL

1

| 833  | ries High Temp Card Edge Connector | r |
|------|------------------------------------|---|
| Part | umber: 833-026-559-807             |   |

**EDAC INC** TORONTO, ONTARIO CANADA

THESE DRAWINGS AND SPECIFICATIONS ARE THE PROPERTY OF EDAC INC.,AND SHALL NOT BE REPRODUCED, OR COPIED OR USED AS THE BASIS FOR THE MANUFACTURE OR SALE OF APPARATUS WITHOUT WRITTEN PERMISSION.

| ACAD REFERENCE NO. | 833 ENG MASTER   |  |  |
|--------------------|------------------|--|--|
| DRAWN: J.LEE       | DATE: OCT. 14/09 |  |  |
| CHECKED:           | DATE:            |  |  |
| SCALE: NTS         | SHEET 1 OF 3     |  |  |
| DRAWING NUMBER     | ISSUE            |  |  |
| 833 Assembly       | 1                |  |  |