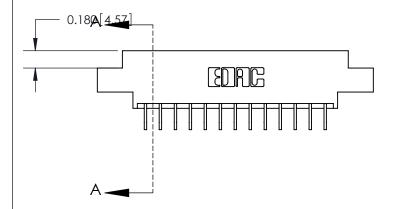

ISSUE NUMBER ORIGINAL

1

| 833  | ries High Temp Card Edge Connector | r |
|------|------------------------------------|---|
| Part | umber: 833-026-559-807             |   |

**EDAC INC** TORONTO, ONTARIO CANADA

THESE DRAWINGS AND SPECIFICATIONS ARE THE PROPERTY OF EDAC INC.,AND SHALL NOT BE REPRODUCED, OR COPIED OR USED AS THE BASIS FOR THE MANUFACTURE OR SALE OF APPARATUS WITHOUT WRITTEN PERMISSION.

| ACAD REFERENCE NO. | 833 ENG MASTER   |  |  |
|--------------------|------------------|--|--|
| DRAWN: J.LEE       | DATE: OCT. 14/09 |  |  |
| CHECKED:           | DATE:            |  |  |
| SCALE: NTS         | SHEET 1 OF 3     |  |  |
| DRAWING NUMBER     | ISSUE            |  |  |
| 833 Assembly       | 1                |  |  |