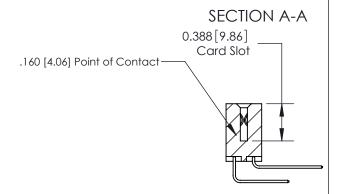

## **Contact Detail**

559-90 Degree Bend (Code 541 Contacts) .156 [3.96] Contact Spacing x .200 [5.08] Row Spacing

**See Accompanying Page for:** 

- **Bend Detail**
- **Mounting Options**

THIS IS A C.A.D. GENERATED DRAWING DO NOT MAKE MANUAL REVISIONS TO MASTER.