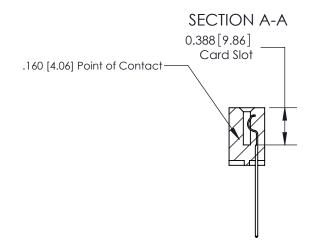

## See Accompanying Page for:

- **Bend Detail**
- **Mounting Options**

833 Series High Temp Card Edge Connector Part Number: 833-023-544-112

**EDAC INC** TORONTO, ONTARIO CANADA

THESE DRAWINGS AND SPECIFICATIONS ARE THE PROPERTY OF EDAC INC.,AND SHALL NOT BE REPRODUCED, OR COPIED OR USED AS THE BASIS FOR THE MANUFACTURE OR SALE OF APPARATUS WITHOUT WRITTEN PERMISSION.

| ACAD REFERENCE NO. | 833 ENG MASTER   |  |  |
|--------------------|------------------|--|--|
| DRAWN: J.LEE       | DATE: OCT. 14/09 |  |  |
| CHECKED:           | DATE:            |  |  |
| SCALE: NTS         | SHEET 1 OF 3     |  |  |
| DRAWING NUMBER     | ISSUE            |  |  |
| 833 Assembly       | 1                |  |  |