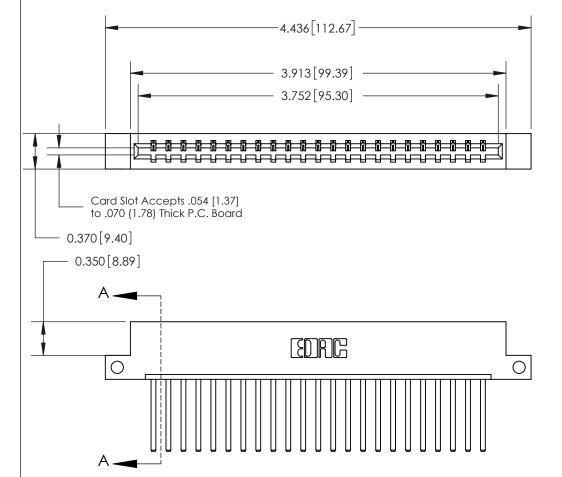

## See Accompanying Page for:

- **Bend Detail**
- **Mounting Options**

833 Series High Temp Card Edge Connector Part Number: 833-023-544-112

**EDAC INC** TORONTO, ONTARIO CANADA

THESE DRAWINGS AND SPECIFICATIONS ARE THE PROPERTY OF EDAC INC.,AND SHALL NOT BE REPRODUCED, OR COPIED OR USED AS THE BASIS FOR THE MANUFACTURE OR SALE OF APPARATUS WITHOUT WRITTEN PERMISSION.

| ACAD REFERENCE NO. | 833 ENG MASTER   |  |  |
|--------------------|------------------|--|--|
| DRAWN: J.LEE       | DATE: OCT. 14/09 |  |  |
| CHECKED:           | DATE:            |  |  |
| SCALE: NTS         | SHEET 1 OF 3     |  |  |
| DRAWING NUMBER     | ISSUE            |  |  |
| 833 Assembly       | 1                |  |  |