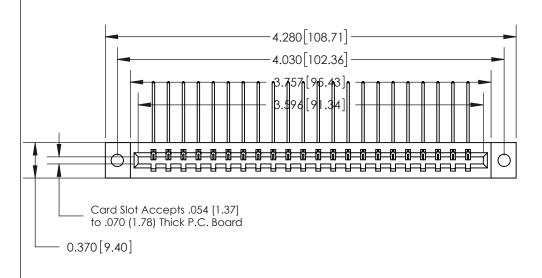

## **See Accompanying Page for:**

- **Bend Detail**
- **Mounting Options**

833 Series High Temp Card Edge Connector Part Number: 833-022-559-602

**EDAC INC** TORONTO, ONTARIO CANADA

THESE DRAWINGS AND SPECIFICATIONS ARE THE PROPERTY OF EDAC INC.,AND SHALL NOT BE REPRODUCED, OR COPIED OR USED AS THE BASIS FOR THE MANUFACTURE OR SALE OF APPARATUS WITHOUT WRITTEN PERMISSION.

| ACAD REFERENCE NO. | 833 ENG MASTER   |       |  |
|--------------------|------------------|-------|--|
| DRAWN: J.LEE       | DATE: OCT. 14/09 |       |  |
| CHECKED:           | DATE:            |       |  |
| SCALE: NTS         | SHEET            | OF 3  |  |
| DRAWING NUMBER     |                  | ISSUE |  |
| 833 Assembly       |                  | 1     |  |