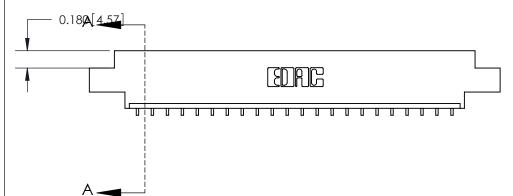

**Mounting Option** 

02-.128 (3.25) Dia. Mounting Holes

## **Contact Detail**

559-90 Degree Bend (Code 541 Contacts)

.156 [3.96] Contact Spacing x .200 [5.08] Row Spacing





THIS IS A C.A.D. GENERATED DRAWING DO NOT MAKE MANUAL REVISIONS TO MASTER.



ISSUE NUMBER ORIGINAL

SECTION A-A 0.388 [9.86] Card Slot .160 [4.06] Point of Contact-

## **See Accompanying Page for:**

- **Bend Detail**
- **Mounting Options**

833 Series High Temp Card Edge Connector Part Number: 833-022-559-602



**EDAC INC** TORONTO, ONTARIO CANADA

THESE DRAWINGS AND SPECIFICATIONS ARE THE PROPERTY OF EDAC INC.,AND SHALL NOT BE REPRODUCED, OR COPIED OR USED AS THE BASIS FOR THE MANUFACTURE OR SALE OF APPARATUS WITHOUT WRITTEN PERMISSION.

| ACAD REFERENCE NO. | 833 ENG MASTER   |       |  |
|--------------------|------------------|-------|--|
| DRAWN: J.LEE       | DATE: OCT. 14/09 |       |  |
| CHECKED:           | DATE:            |       |  |
| SCALE: NTS         | SHEET