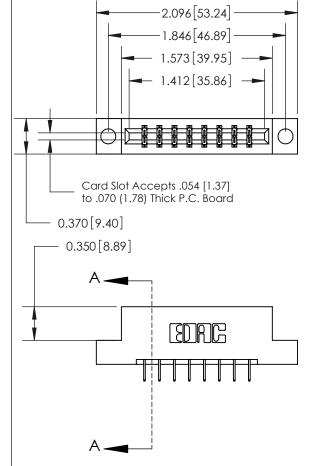

ISSUE NUMBER ORIGINAL 1

| 833 Series High Temp Card Edge Connecto | r |
|-----------------------------------------|---|
| Part Number: 833-016-524-204            |   |

**EDAC INC** TORONTO, ONTARIO CANADA

THESE DRAWINGS AND SPECIFICATIONS ARE THE PROPERTY OF EDAC INC.,AND SHALL NOT BE REPRODUCED, OR COPIED OR USED AS THE BASIS FOR THE MANUFACTURE OR SALE OF APPARATUS WITHOUT WRITTEN PERMISSION.

| ACAD REFERENCE NO. | 833 ENG MASTER   |  |  |
|--------------------|------------------|--|--|
| DRAWN: J.LEE       | DATE: OCT. 14/09 |  |  |
| CHECKED:           | DATE:            |  |  |
| SCALE: NTS         | SHEET 1 OF 3     |  |  |
| DRAWING NUMBER     | ISSUE            |  |  |
| 833 Assembly       | 1                |  |  |