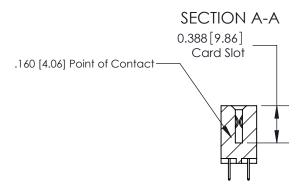

## **Contact Detail**

524-P.C. Tail .018 Sq.(0.46 Sq.) - Tail LG=.175(4.45) .156 [3.96] Contact Spacing x .200 [5.08] Row Spacing

**See Accompanying Page for:** 

- **Bend Detail**
- **Mounting Options**

THIS IS A C.A.D. GENERATED DRAWING DO NOT MAKE MANUAL REVISIONS TO MASTER.