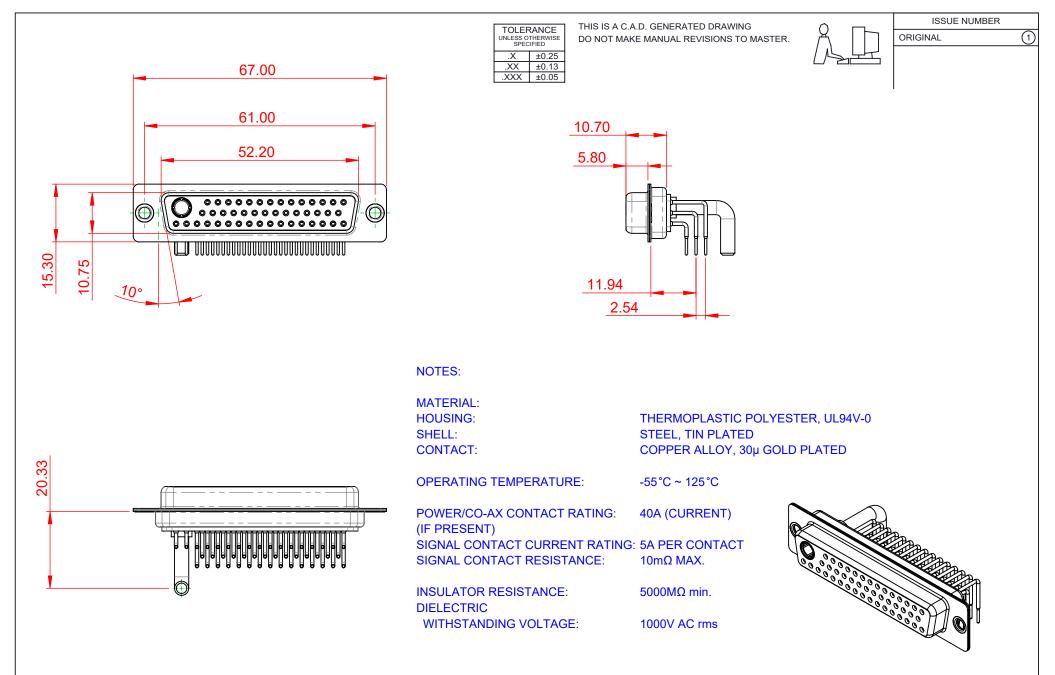

|                        | SW REFERENCE NO.: 630 COMBO ASS        |                                                                                                                                                                                                                |              |             | EMBLY   |                    |   |
|------------------------|----------------------------------------|----------------------------------------------------------------------------------------------------------------------------------------------------------------------------------------------------------------|--------------|-------------|---------|--------------------|---|
| CC                     | COMBINATION D-SUB                      |                                                                                                                                                                                                                |              | DRAWN: C.B  |         | DATE: JAN. 01/2019 |   |
|                        |                                        |                                                                                                                                                                                                                | CHECKED:     |             | DATE:   |                    |   |
|                        | EDAC INC<br>TORONTO, ONTARIO<br>CANADA | THESE DRAWINGS AND SPECIFICATIONS<br>ARE THE PROPERTY OF EDAC INC.,AND<br>SHALL NOT BE REPRODUCED,OR COPIED<br>OR USED AS THE BASIS FOR THE<br>MANUFACTURE OR SALE OF APPARATUS<br>WITHOUT WRITTEN PERMISSION. | SCALE: (IN C | C.A.D. 1:1) | SHEET   | 1 OF               | 2 |
|                        |                                        |                                                                                                                                                                                                                | DRAWING NUM  | 650-4T1     |         | ISSUE              |   |
| YOUR CONNECTION TO QUA | ALITY & SERVICE                        |                                                                                                                                                                                                                | PART NUMBER  | R: 630-47W1 | 650-4T1 |                    | 1 |