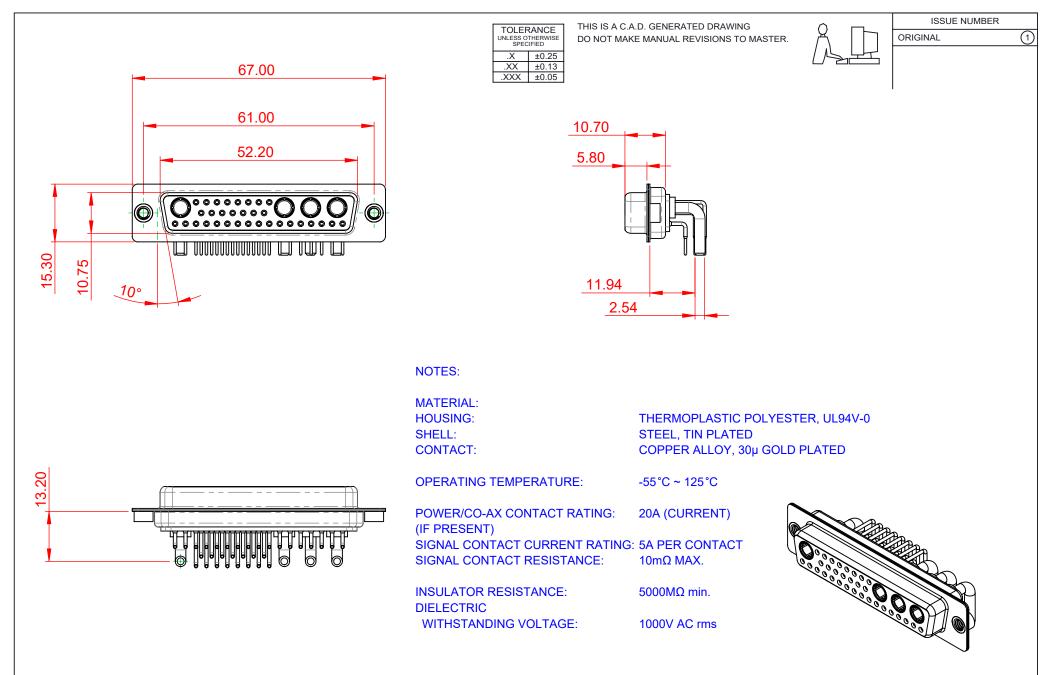

|                |                            |                                                                                                                                                                                                                | SW REFERENCE NO.: 630 COMBO ASSEMBLY |                  |       |
|----------------|----------------------------|----------------------------------------------------------------------------------------------------------------------------------------------------------------------------------------------------------------|--------------------------------------|------------------|-------|
|                | COMBINATION D-SUB          |                                                                                                                                                                                                                | DRAWN: C.B                           | DATE: JAN. 01/20 | 19    |
|                |                            |                                                                                                                                                                                                                | CHECKED:                             | DATE:            |       |
|                | EDAC INC                   | THESE DRAWINGS AND SPECIFICATIONS<br>ARE THE PROPERTY OF EDAC INC.,AND<br>SHALL NOT BE REPRODUCED,OR COPIED<br>OR USED AS THE BASIS FOR THE<br>MANUFACTURE OR SALE OF APPARATUS<br>WITHOUT WRITTEN PERMISSION. | SCALE: (IN C.A.D. 1:1)               | SHEET 1 OF       | 2     |
|                | TORONTO, ONTARIO<br>CANADA |                                                                                                                                                                                                                | DRAWING NUMBER: 630-36W4640-2TA      |                  | ISSUE |
| YOUR CONNECTIO | N TO QUALITY & SERVICE     |                                                                                                                                                                                                                | PART NUMBER: 630-36W                 | 4640-2TA         | 1     |