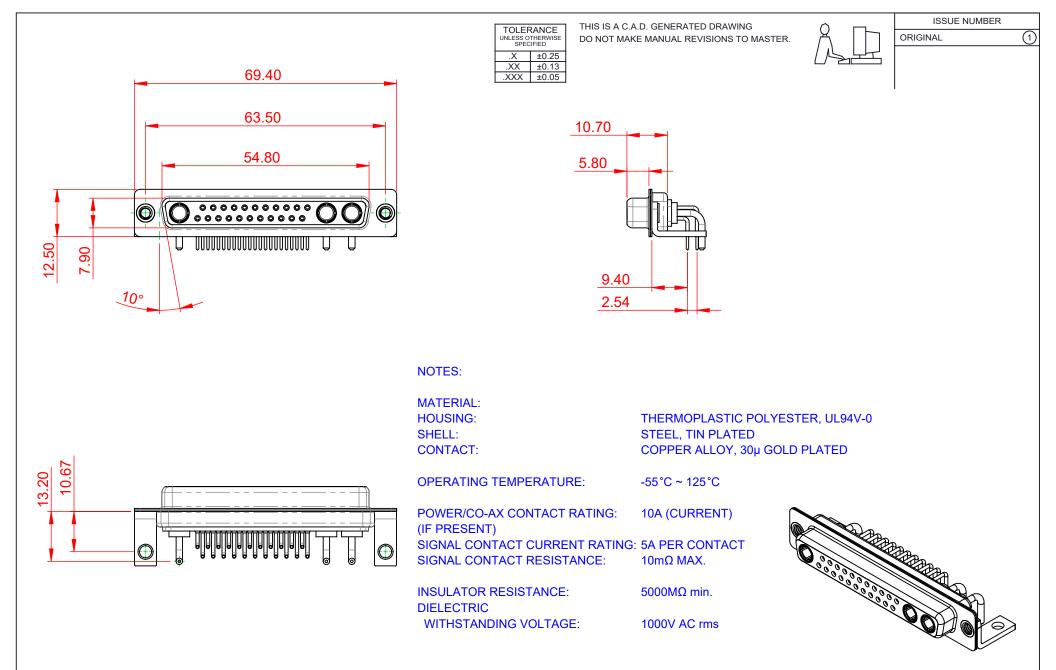

| COMBINATION D-SUB                                                              |                                                                                                                                                                                                                | SW REFERENCE NO.: 630 COMBO ASSEMBLY |                  |       |
|--------------------------------------------------------------------------------|----------------------------------------------------------------------------------------------------------------------------------------------------------------------------------------------------------------|--------------------------------------|------------------|-------|
|                                                                                |