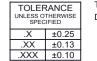

## NOTES:

MATERIAL:

HOUSING: THERMOPLASTIC POLYESTER, UL94V-0 SHELL: STEEL, TIN PLATED CONTACT: COPPER ALLOY, 30µ GOLD PLATED OPERATING TEMPERATURE: -55°C to +85°C

CURRENT RATING: 3A PER CONTACT CONTACT RESISTANCE: 25mΩ MAX. INSULATOR RESISTANCE: 5000MΩ min. DIELECTRIC WITHSTANDING VOLTAGE: 1000V AC rms

|  | 628 SERIES D-SUB CONNECTOR                                                     |                                                                                                                                                                                                                | SW REFERENCE NO.: 628 ASSEMBLY |                  |       |
|--|--------------------------------------------------------------------------------|----------------------------------------------------------------------------------------------------------------------------------------------------------------------------------------------------------------|--------------------------------|------------------|-------|
|  |                                                                                |                                                                                                                                                                                                                | DRAWN: C.B                     | DATE: AUG. 01/20 | 018   |
|  |                                                                                |                                                                                                                                                                                                                | CHECKED:                       | DATE:            |       |
|  | EDAG INC<br>TORONTO, ONTARIO<br>CANADA<br>YOUR CONNECTION TO QUALITY & SERVICE | THESE DRAWINGS AND SPECIFICATIONS<br>ARE THE PROPERTY OF EDAC INC.,AND<br>SHALL NOT BE REPRODUCED,OR COPIED<br>OR USED AS THE BASIS FOR THE<br>MANUFACTURE OR SALE OF APPARATUS<br>WITHOUT WRITTEN PERMISSION. | SCALE: 1:1                     | SHEET 1 OF       | 1     |
|  |                                                                                |                                                                                                                                                                                                                | DRAWING NUMBER: 628-015-0      | 621-259          | ISSUE |
|  |                                                                                |                                                                                                                                                                                                                | PART NUMBER: 628-015-          | 621-259          | 1     |