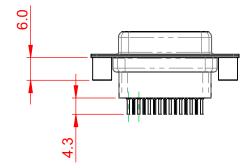

|  | 628 SERIES D-SUB CONNECTOR                                                     |                                                                                                                                                                                                                | SW REFERENCE NO.: 628 ASSEMBLY |                  |       |
|--|--------------------------------------------------------------------------------|----------------------------------------------------------------------------------------------------------------------------------------------------------------------------------------------------------------|--------------------------------|------------------|-------|
|  |                                                                                |                                                                                                                                                                                                                | DRAWN: C.B                     | DATE: AUG. 01/20 | 018   |
|  |                                                                                |                                                                                                                                                                                                                | CHECKED:                       | DATE:            |       |
|  | EDAG INC<br>TORONTO, ONTARIO<br>CANADA<br>YOUR CONNECTION TO QUALITY & SERVICE | THESE DRAWINGS AND SPECIFICATIONS<br>ARE THE PROPERTY OF EDAC INC.,AND<br>SHALL NOT BE REPRODUCED,OR COPIED<br>OR USED AS THE BASIS FOR THE<br>MANUFACTURE OR SALE OF APPARATUS<br>WITHOUT WRITTEN PERMISSION. | SCALE: 1:1                     | SHEET 1 OF       | 1     |
|  |                                                                                |                                                                                                                                                                                                                | DRAWING NUMBER: 628-015-0      | 621-259          | ISSUE |
|  |                                                                                |                                                                                                                                                                                                                | PART NUMBER: 628-015-          | 621-259          | 1     |