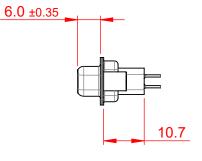

## NOTES:

MATERIAL:

HOUSING: THERMOPLASTIC POLYESTER, UL94V-0 SHELL: STEEL, TIN PLATED CONTACT: COPPER ALLOY, 30µ GOLD PLATED OPERATING TEMPERATURE: -55°C to +85°C

CURRENT RATING: 3A PER CONTACT CONTACT RESISTANCE: 25mΩ MAX. INSULATOR RESISTANCE: 5000MΩ min. DIELECTRIC WITHSTANDING VOLTAGE: 1000V AC rms

|  | 628 SERIES D-SUB CONNECTOR                                                     |                                                                                                                                                                                                                | SW REFERENCE NO.: 628 ASSEMBLY |                  |       |
|--|--------------------------------------------------------------------------------|----------------------------------------------------------------------------------------------------------------------------------------------------------------------------------------------------------------|--------------------------------|------------------|-------|
|  |                                                                                |                                                                                                                                                                                                                | DRAWN: C.B                     | DATE: AUG. 01/20 | 018   |
|  |                                                                                |                                                                                                                                                                                                                | CHECKED:                       | DATE:            |       |
|  | EDAG INC<br>TORONTO, ONTARIO<br>CANADA<br>YOUR CONNECTION TO QUALITY & SERVICE | THESE DRAWINGS AND SPECIFICATIONS<br>ARE THE PROPERTY OF EDAC INC.,AND<br>SHALL NOT BE REPRODUCED,OR COPIED<br>OR USED AS THE BASIS FOR THE<br>MANUFACTURE OR SALE OF APPARATUS<br>WITHOUT WRITTEN PERMISSION. | SCALE: 1:1                     | SHEET 1 OF       | 1     |
|  |                                                                                |                                                                                                                                                                                                                | DRAWING NUMBER: 628-015-0      | 621-259          | ISSUE |
|  |                                                                                |                                                                                                                                                                                                                | PART NUMBER: 628-015-          | 621-259          | 1     |