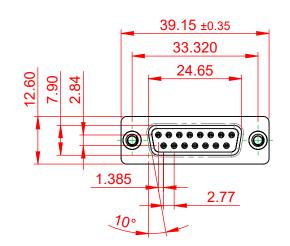

## NOTES:

MATERIAL:

HOUSING: THERMOPLASTIC POLYESTER, UL94V-0 SHELL: STEEL, TIN PLATED CONTACT: COPPER ALLOY, 30µ GOLD PLATED OPERATING TEMPERATURE: -55°C to +85°C

CURRENT RATING: 3A PER CONTACT CONTACT RESISTANCE: 25mΩ MAX. INSULATOR RESISTANCE: 5000MΩ min. DIELECTRIC WITHSTANDING VOLTAGE: 1000V AC rms

|  | 628 SERIES D-SUB CONNECTOR                                                     |                                                                                                                                                                                                                | SW REFERENCE NO.: 628 ASSEMBLY |                  |       |
|--|--------------------------------------------------------------------------------|----------------------------------------------------------------------------------------------------------------------------------------------------------------------------------------------------------------|--------------------------------|------------------|-------|
|  |                                                                                |                                                                                                                                                                                                                | DRAWN: C.B                     | DATE: AUG. 01/20 | 018   |
|  |                                                                                |                                                                                                                                                                                                                | CHECKED:                       | DATE:            |       |
|  | EDAG INC<br>TORONTO, ONTARIO<br>CANADA<br>YOUR CONNECTION TO QUALITY & SERVICE | THESE DRAWINGS AND SPECIFICATIONS<br>ARE THE PROPERTY OF EDAC INC.,AND<br>SHALL NOT BE REPRODUCED,OR COPIED<br>OR USED AS THE BASIS FOR THE<br>MANUFACTURE OR SALE OF APPARATUS<br>WITHOUT WRITTEN PERMISSION. | SCALE: 1:1                     | SHEET 1 OF       | 1     |
|  |                                                                                |                                                                                                                                                                                                                | DRAWING NUMBER: 628-015-0      | 621-259          | ISSUE |
|  |                                                                                |                                                                                                                                                                                                                | PART NUMBER: 628-015-          | 621-259          | 1     |