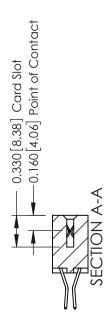

## **Mounting Option** 08-#4-40 Unified Threaded Inserts - 0.370[9.40] Card Slot Accepts .054 [1.37] to .070 [1.78] Thick P.C. Board

**Contact Detail** 

560-Extender Board Bend (Code 523 Contacts) .156 [3.96] Contact Spacing x .200 [5.08] Row Spacing THIS IS A C.A.D. GENERATED DRAWING DO NOT MAKE MANUAL REVISIONS TO MASTER.