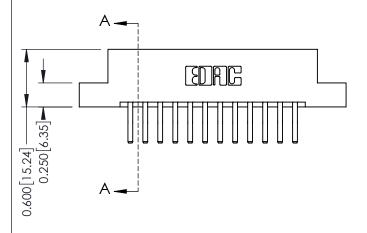

## **Mounting Option** 08-#4-40 Unified Threaded Inserts - 0.370[9.40] Card Slot Accepts .054 [1.37] to .070 [1.78] Thick P.C. Board

**Contact Detail** 

560-Extender Board Bend (Code 523 Contacts) .156 [3.96] Contact Spacing x .200 [5.08] Row Spacing THIS IS A C.A.D. GENERATED DRAWING DO NOT MAKE MANUAL REVISIONS TO MASTER.