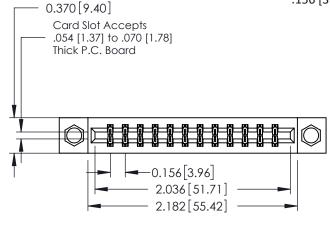

## **Mounting Option** 08-#4-40 Unified Threaded Inserts - 0.370[9.40] Card Slot Accepts .054 [1.37] to .070 [1.78] Thick P.C. Board

**Contact Detail** 

560-Extender Board Bend (Code 523 Contacts) .156 [3.96] Contact Spacing x .200 [5.08] Row Spacing THIS IS A C.A.D. GENERATED DRAWING DO NOT MAKE MANUAL REVISIONS TO MASTER.