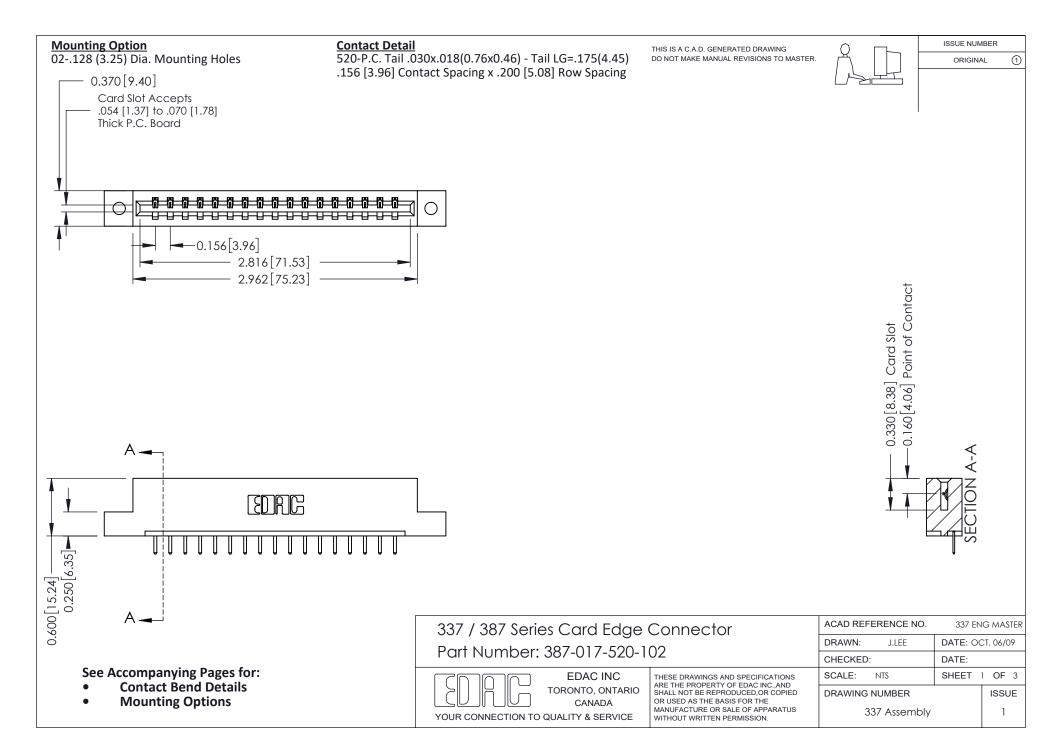

ISSUE NUMBER

ORIGINAL

1



| 337 / 387 Series Card Edge Connector<br>Contact Bend Detail           |                                                                                                                                                                                                  | ACAD REFERENCE NO. 337 E |                  | G MASTER      |
|-----------------------------------------------------------------------|--------------------------------------------------------------------------------------------------------------------------------------------------------------------------------------------------|--------------------------|------------------|---------------|
|                                                                       |