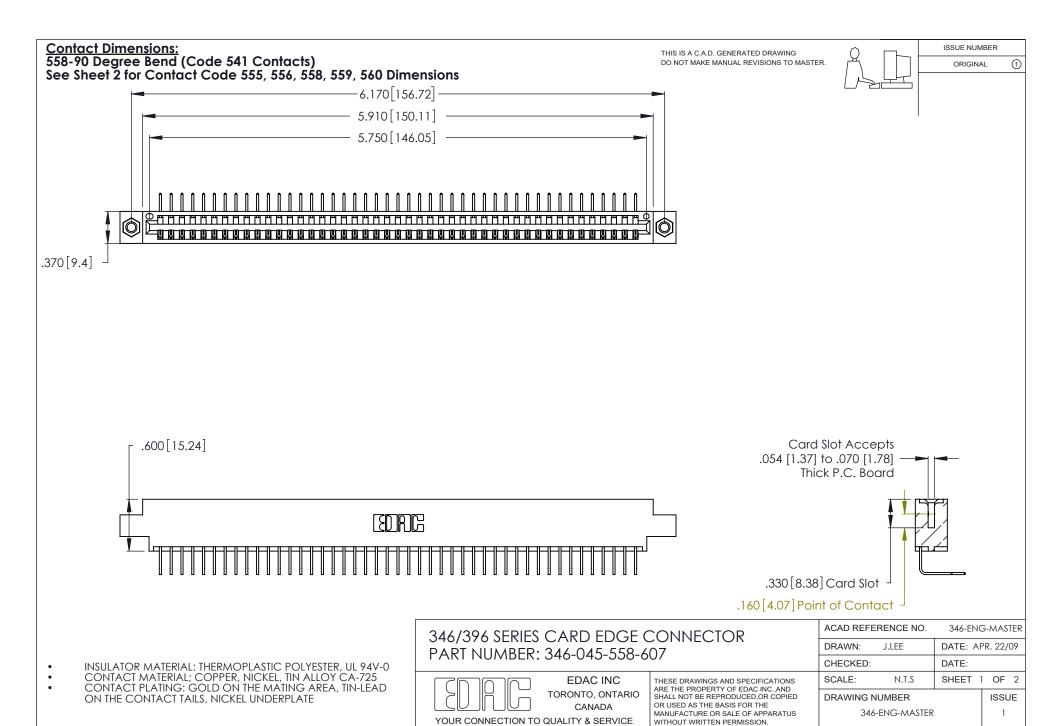

THIS IS A C.A.D. GENERATED DRAWING DO NOT MAKE MANUAL REVISIONS TO MASTER.

ISSUE NUMBER

ORIGINAL

1

**Contact Code 555** 

Contact Code 556

**Contact Code 558** 

**Contact Code 559** 

Contact Code 560

INSULATOR MATERIAL: THERMOPLASTIC POLYESTER, UL 94V-0 CONTACT MATERIAL; COPPER, NICKEL, TIN ALLOY CA-725 CONTACT PLATING: GOLD ON THE MATING AREA, TIN-LEAD

ON THE CONTACT TAILS, NICKEL UNDERPLATE

346/396 SERIES CARD EDGE CONNECTOR CONTACT CODE 555,556,558,559,560 DIMENSIONS

YOUR CONNECTION TO QUALITY & SERVICE

**EDAC INC** TORONTO, ONTARIO CANADA

THESE DRAWINGS AND SPECIFICATIONS ARE THE PROPERTY OF EDAC INC.,AND SHALL NOT BE REPRODUCED, OR COPIED OR USED AS THE BASIS FOR THE MANUFACTURE OR SALE OF APPARATUS WITHOUT WRITTEN PERMISSION.