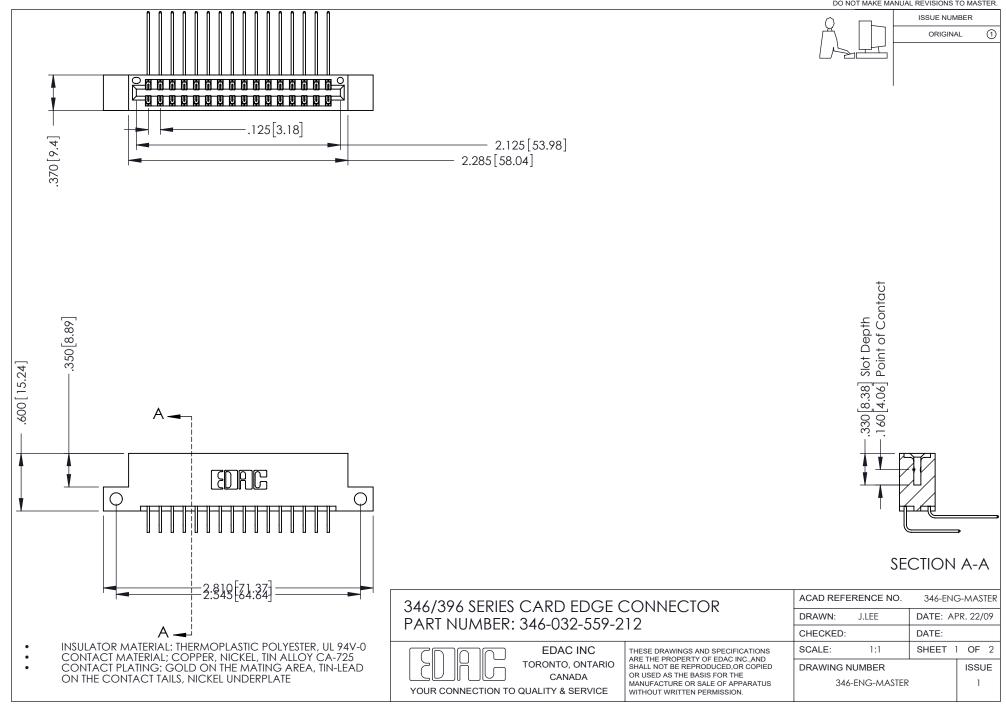

## **Contact Code 556**

INSULATOR MATERIAL: THERMOPLASTIC POLYESTER, UL 94V-0 CONTACT MATERIAL; COPPER, NICKEL, TIN ALLOY CA-725 CONTACT PLATING: GOLD ON THE MATING AREA, TIN-LEAD

ON THE CONTACT TAILS, NICKEL UNDERPLATE

## 346/396 SERIES CARD EDGE CONNECTOR CONTACT CODE 555,556,558,559,560 DIMENSIONS

YOUR CONNECTION TO QUALITY & SERVICE

**EDAC INC** TORONTO, ONTARIO CANADA

THESE DRAWINGS AND SPECIFICATIONS ARE THE PROPERTY OF EDAC INC.,AND SHALL NOT BE REPRODUCED, OR COPIED OR USED AS THE BASIS FOR THE MANUFACTURE OR SALE OF APPARATUS WITHOUT WRITTEN PERMISSION.