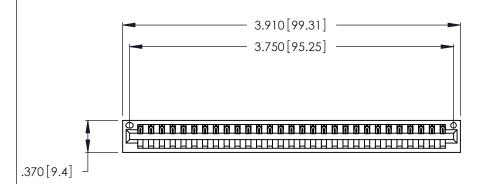

| 346/396 SERIES CARD EDGE CONNECTOR |
|------------------------------------|
| PART NUMBER: 346-029-522-101       |

**EDAC INC** TORONTO, ONTARIO CANADA

THESE DRAWINGS AND SPECIFICATIONS ARE THE PROPERTY OF EDAC INC., AND SHALL NOT BE REPRODUCED, OR COPIED OR USED AS THE BASIS FOR THE MANUFACTURE OR SALE OF APPARATUS WITHOUT WRITTEN PERMISSION.

346/396 SERIES CARD EDGE CONNECTOR CONTACT CODE 555,556,558,559,560 DIMENSIONS

YOUR CONNECTION TO QUALITY & SERVICE

**EDAC INC** TORONTO, ONTARIO CANADA

THESE DRAWINGS AND SPECIFICATIONS ARE THE PROPERTY OF EDAC INC.,AND SHALL NOT BE REPRODUCED, OR COPIED OR USED AS THE BASIS FOR THE MANUFACTURE OR SALE OF APPARATUS WITHOUT WRITTEN PERMISSION.