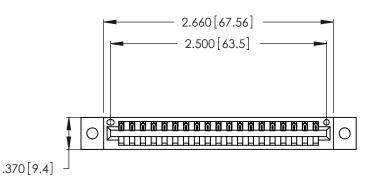

<u>Contact Dimensions:</u>
520-P.C. Tail .030x.018 (0.76x0.46) - Tail LG. = .175 (4.45) .125 (3.18) Contact Spacing x .250 (6.35) Row Spacing

- INSULATOR MATERIAL: THERMOPLASTIC POLYESTER, UL 94V-0 CONTACT MATERIAL; COPPER, NICKEL, TIN ALLOY CA-725
- CONTACT PLATING: GOLD ON THE MATING AREA, TIN-LEAD ON THE CONTACT TAILS, NICKEL UNDERPLATE

THIS IS A C.A.D. GENERATED DRAWING DO NOT MAKE MANUAL REVISIONS TO MASTER.

| 346/396 SERIES CARD EDGE CONNECTOR |
|------------------------------------|
| PART NUMBER: 346-019-520-102       |

**EDAC INC** TORONTO, ONTARIO CANADA