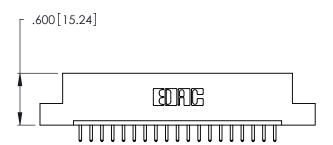

THIS IS A C.A.D. GENERATED DRAWING DO NOT MAKE MANUAL REVISIONS TO MASTER.

| 346/396 SERIES CARD EDGE CONNECTOR |
|------------------------------------|
| PART NUMBER: 346-019-520-102       |

**EDAC INC** TORONTO, ONTARIO CANADA