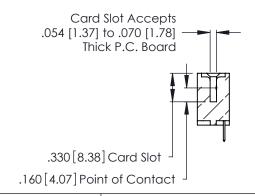

**Contact Code 560** 

INSULATOR MATERIAL: THERMOPLASTIC POLYESTER, UL 94V-0 CONTACT MATERIAL; COPPER, NICKEL, TIN ALLOY CA-725 CONTACT PLATING: GOLD ON THE MATING AREA, TIN-LEAD

ON THE CONTACT TAILS, NICKEL UNDERPLATE

346/396 SERIES CARD EDGE CONNECTOR CONTACT CODE 555,556,558,559,560 DIMENSIONS

YOUR CONNECTION TO QUALITY & SERVICE

**EDAC INC** TORONTO, ONTARIO CANADA

THESE DRAWINGS AND SPECIFICATIONS ARE THE PROPERTY OF EDAC INC.,AND SHALL NOT BE REPRODUCED, OR COPIED OR USED AS THE BASIS FOR THE MANUFACTURE OR SALE OF APPARATUS WITHOUT WRITTEN PERMISSION.