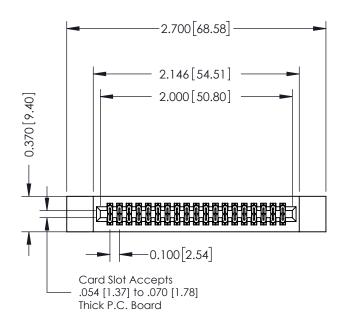

## 342 / 392 Card Edge Connector Part Number: 342-038-556-212

YOUR CONNECTION TO QUALITY & SERVICE

|    | DRAWN: <b>J.LEE</b> | DATE: O | CT. 06/09 |  |  |  |
|----|---------------------|---------|-----------|--|--|--|
|    | CHECKED:            | DATE:   |           |  |  |  |
|    | SCALE: NTS          | SHEET   | 1 OF 3    |  |  |  |
| ΞD | DRAWING NUMBER      |         | ISSUE     |  |  |  |
| 3  | 342 Assembly        |         | 1         |  |  |  |

SECTION A-A