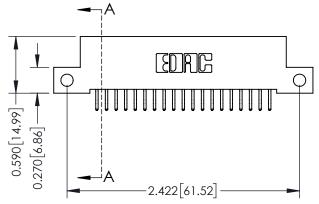

## 342 / 392 Card Edge Connector Part Number: 342-038-556-212

YOUR CONNECTION TO QUALITY & SERVICE

|    | DRAWN: <b>J.LEE</b> | DATE: O | CT. 06/09 |  |  |  |
|----|---------------------|---------|-----------|--|--|--|
|    | CHECKED:            | DATE:   |           |  |  |  |
|    | SCALE: NTS          | SHEET   | 1 OF 3    |  |  |  |
| ΞD | DRAWING NUMBER      |         | ISSUE     |  |  |  |
| 3  | 342 Assembly        |         | 1         |  |  |  |

SECTION A-A