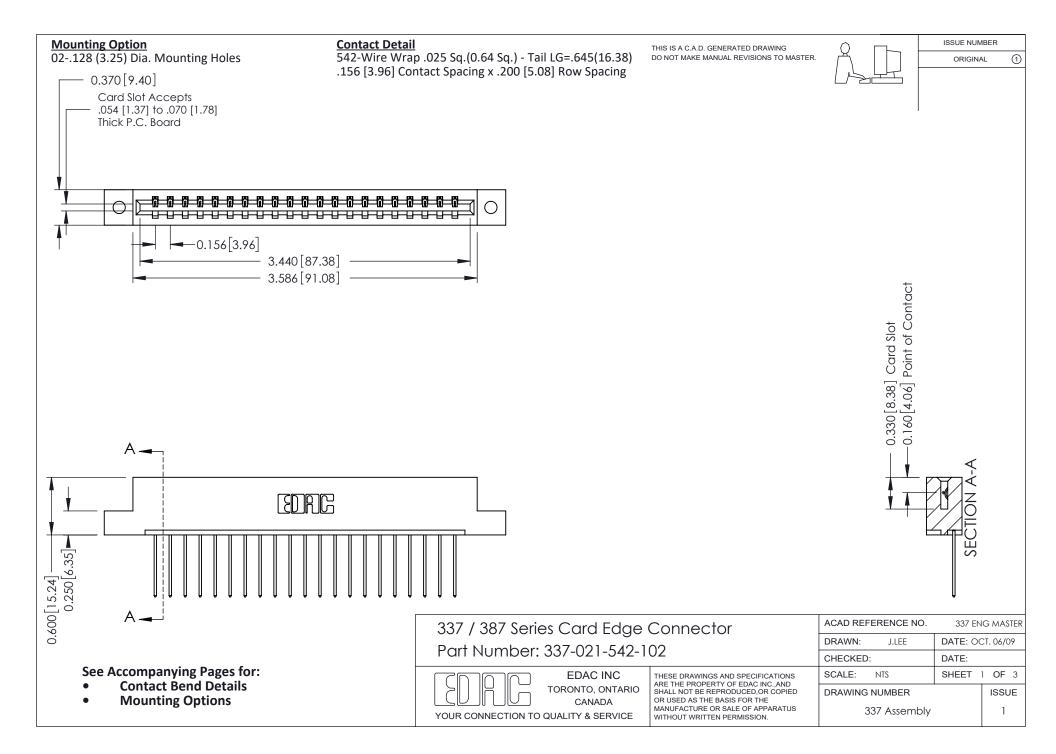

ISSUE NUMBER

ORIGINAL

1

| 337 / 387 Series Card Edge Connector<br>Contact Bend Detail           |                                                                                                                                                                                                  | ACAD REFERENCE NO. 337 E |                  | G MASTER      |
|-----------------------------------------------------------------------|--------------------------------------------------------------------------------------------------------------------------------------------------------------------------------------------------|--------------------------|------------------|---------------|
|                                                                       |                                                                                                                                                                                                  | DRAWN: J.LEE             | DATE: OCT. 06/09 |               |
|                                                                       |                                                                                                                                                                                                  | CHECKED: DATE:           |                  |               |
| EDAC INC TORONTO, ONTARIO CANADA YOUR CONNECTION TO QUALITY & SERVICE | THESE DRAWINGS AND SPECIFICATIONS ARE THE PROPERTY OF EDAC INC.,AND SHALL NOT BE REPRODUCED, OR COPIED OR USED AS THE BASIS FOR THE MANUFACTURE OR SALE OF APPARATUS WITHOUT WRITTEN PERMISSION. | SCALE: NTS               | SHEET            | 2 <b>OF</b> 3 |
|                                                                       |                                                                                                                                                                                                  | DRAWING NUMBER           |                  | ISSUE         |
|                                                                       |                                                                                                                                                                                                  | 337 Assembly             |                  | 1             |