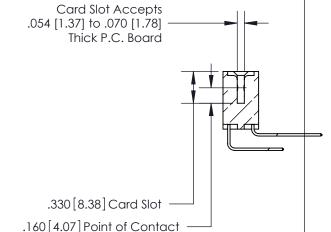

**Contact Code 560** 

INSULATOR MATERIAL: THERMOPLASTIC POLYESTER, UL 94V-0 CONTACT MATERIAL; COPPER, NICKEL, TIN ALLOY CA-725 CONTACT PLATING: GOLD ON THE MATING AREA, TIN-LEAD ON THE CONTACT TAILS, NICKEL UNDERPLATE

**Contact Code 558** 

## 846/896 SERIES HIGH TEMP CARD EDGE CONNECTOR CONTACT CODE 555,556,558,559,560 DIMENSIONS

.150 [3.81]

YOUR CONNECTION TO QUALITY & SERVICE

**Contact Code 559** 

**EDAC INC** TORONTO, ONTARIO CANADA

THESE DRAWINGS AND SPECIFICATIONS ARE THE PROPERTY OF EDAC INC.,AND SHALL NOT BE REPRODUCED, OR COPIED OR USED AS THE BASIS FOR THE MANUFACTURE OR SALE OF APPARATUS WITHOUT WRITTEN PERMISSION.