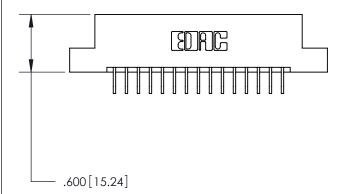

THIS IS A C.A.D. GENERATED DRAWING DO NOT MAKE MANUAL REVISIONS TO MASTER.

ISSUE NUMBER ORIGINAL

846/896 SERIES HIGH TEMP CARD EDGE CONNECTOR PART NUMBER: 896-030-559-207

**EDAC INC** TORONTO, ONTARIO CANADA

THESE DRAWINGS AND SPECIFICATIONS ARE THE PROPERTY OF EDAC INC.,AND SHALL NOT BE REPRODUCED, OR COPIED OR USED AS THE BASIS FOR THE MANUFACTURE OR SALE OF APPARATUS WITHOUT WRITTEN PERMISSION.

| ACAD REFERENCE NO. | 846-ENG-MASTER   |
|--------------------|------------------|
| DRAWN: J.LEE       | DATE: APR. 22/09 |
| CHECKED:           | DATE:            |
| SCALE: 1:1         | SHEET 1 OF 2     |
| DRAWING NUMBER     | ISSUE            |
| 846-ENG-MASTE      | ER 1             |