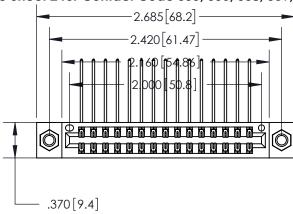

<u>Contact Dimensions:</u> 559-90 Degree Bend (Code 541 Contacts) See Sheet 2 for Contact Code 555, 556, 558, 559, 560 Dimensions

- INSULATOR MATERIAL: THERMOPLASTIC POLYESTER, UL 94V-0 CONTACT MATERIAL; COPPER, NICKEL, TIN ALLOY CA-725
- CONTACT PLATING: GOLD ON THE MATING AREA, TIN-LEAD ON THE CONTACT TAILS, NICKEL UNDERPLATE

THIS IS A C.A.D. GENERATED DRAWING DO NOT MAKE MANUAL REVISIONS TO MASTER.

ISSUE NUMBER ORIGINAL

846/896 SERIES HIGH TEMP CARD EDGE CONNECTOR PART NUMBER: 896-030-559-207

**EDAC INC** TORONTO, ONTARIO CANADA

THESE DRAWINGS AND SPECIFICATIONS ARE THE PROPERTY OF EDAC INC.,AND SHALL NOT BE REPRODUCED, OR COPIED OR USED AS THE BASIS FOR THE MANUFACTURE OR SALE OF APPARATUS WITHOUT WRITTEN PERMISSION.

| ACAD REFERENCE NO. | 846-ENG-MASTER   |
|--------------------|------------------|
| DRAWN: J.LEE       | DATE: APR. 22/09 |
| CHECKED:           | DATE:            |
| SCALE: 1:1         | SHEET 1 OF 2     |
| DRAWING NUMBER     | ISSUE            |
| 846-ENG-MASTE      | ER 1             |