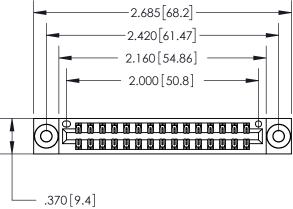

THIS IS A C.A.D. GENERATED DRAWING DO NOT MAKE MANUAL REVISIONS TO MASTER.

ISSUE NUMBER ORIGINAL

846/896 SERIES HIGH TEMP CARD EDGE CONNECTOR PART NUMBER: 896-030-556-203

**EDAC INC** TORONTO, ONTARIO CANADA

THESE DRAWINGS AND SPECIFICATIONS ARE THE PROPERTY OF EDAC INC., AND SHALL NOT BE REPRODUCED, OR COPIED OR USED AS THE BASIS FOR THE MANUFACTURE OR SALE OF APPARATUS WITHOUT WRITTEN PERMISSION.

| ACAD REFERENCE NO. | 846-ENG-MASTER   |
|--------------------|------------------|
| DRAWN: J.LEE       | DATE: APR. 22/09 |
| CHECKED:           | DATE:            |
| SCALE: 1:1         | SHEET 1 OF 2     |
| DRAWING NUMBER     | ISSUE            |
| 846-ENG-MASTER     | 1                |