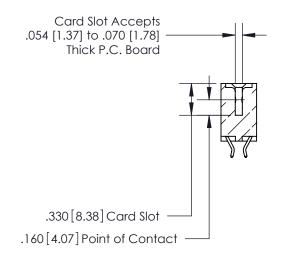

<u>Contact Dimensions:</u> 556-Extender Board Bend (Code 520 Contacts) See Sheet 2 for Contact Code 555, 556, 558, 559, 560 Dimensions

- INSULATOR MATERIAL: THERMOPLASTIC POLYESTER, UL 94V-0 CONTACT MATERIAL; COPPER, NICKEL, TIN ALLOY CA-725
- CONTACT PLATING: GOLD ON THE MATING AREA, TIN-LEAD ON THE CONTACT TAILS, NICKEL UNDERPLATE