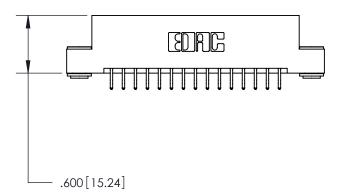

THIS IS A C.A.D. GENERATED DRAWING DO NOT MAKE MANUAL REVISIONS TO MASTER.

ISSUE NUMBER ORIGINAL

846/896 SERIES HIGH TEMP CARD EDGE CONNECTOR PART NUMBER: 896-030-556-203

**EDAC INC** TORONTO, ONTARIO CANADA

THESE DRAWINGS AND SPECIFICATIONS ARE THE PROPERTY OF EDAC INC., AND SHALL NOT BE REPRODUCED, OR COPIED OR USED AS THE BASIS FOR THE MANUFACTURE OR SALE OF APPARATUS WITHOUT WRITTEN PERMISSION.

| ACAD REFERENCE NO. | 846-ENG-MASTER   |
|--------------------|------------------|
| DRAWN: J.LEE       | DATE: APR. 22/09 |
| CHECKED:           | DATE:            |
| SCALE: 1:1         | SHEET 1 OF 2     |
| DRAWING NUMBER     | ISSUE            |
| 846-ENG-MASTER     | 1                |