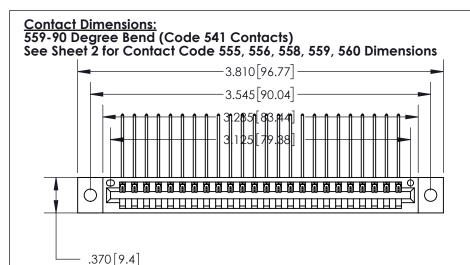

THIS IS A C.A.D. GENERATED DRAWING DO NOT MAKE MANUAL REVISIONS TO MASTER.

ISSUE NUMBER ORIGINAL (1)

ON THE CONTACT TAILS, NICKEL UNDERPLATE

846/896 SERIES HIGH TEMP CARD EDGE CONNECTOR PART NUMBER: 896-024-559-602

**EDAC INC** TORONTO, ONTARIO CANADA YOUR CONNECTION TO QUALITY & SERVICE

THESE DRAWINGS AND SPECIFICATIONS ARE THE PROPERTY OF EDAC INC.,AND SHALL NOT BE REPRODUCED, OR COPIED OR USED AS THE BASIS FOR THE MANUFACTURE OR SALE OF APPARATUS WITHOUT WRITTEN PERMISSION.

ACAD REFERENCE NO. 846-ENG-MASTER DRAWN: J.LEE DATE: APR. 22/09 CHECKED: DATE: SCALE: OF 2 1:1 SHEET 1 DRAWING NUMBER **ISSUE** 846-ENG-MASTER

INSULATOR MATERIAL: THERMOPLASTIC POLYESTER, UL 94V-0 CONTACT MATERIAL; COPPER, NICKEL, TIN ALLOY CA-725 CONTACT PLATING: GOLD ON THE MATING AREA, TIN-LEAD