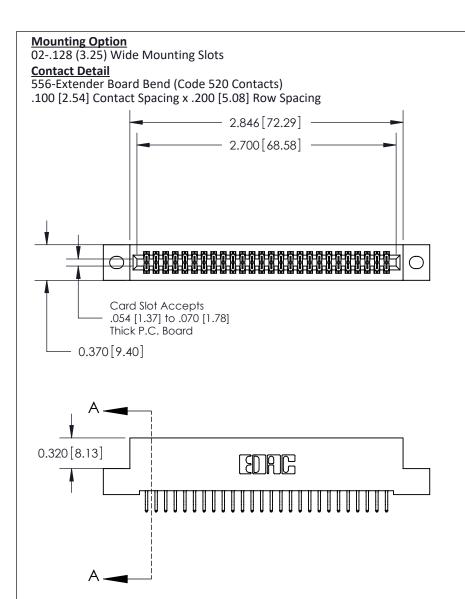

.240 [6.10] Point of Contact-

842/892 Series High Temp Card Edge Connector Part Number: 892-052-556-202

YOUR CONNECTION TO QUALITY & SERVICE

CANADA

J.LEE DATE: OCT. 06/09 SHEET 1 OF 3

SECTION A-A

842 Assembly

## **See Accompanying Pages for:**

- **Contact Bend Details**
- **Mounting Options**

THIS IS A C.A.D. GENERATED DRAWING DO NOT MAKE MANUAL REVISIONS TO MASTER

ORIGINAL (1)

| 842/892 Series High Temp Card Edge Connector<br>Contact Bend Detail |                                                                                                 | ACAD REFERENCE NO. 842 ENG MASTER |             |                  |        |
|---------------------------------------------------------------------|-------------------------------------------------------------------------------------------------|-----------------------------------|-------------|------------------|--------|
|                                                                     |                                                                                                 | DRAWN:                            | J.LEE       | DATE: OCT. 06/09 |        |
|                                                                     |                                                                                                 | CHECKED:                          |             | DATE:            |        |
| EDAC INC                                                            | THESE DRAWINGS AND SPECIFICATIONS ARE THE PROPERTY OF EDAC INCAND                               | SCALE:                            | NTS         | SHEET :          | 2 OF 3 |
| TORONTO, ONTARIO                                                    | SHALL NOT BE REPRODUCED,OR COPIED OR USED AS THE BASIS FOR THE MANUFACTURE OR SALE OF APPARATUS | DRAWING                           | NUMBER      |                  | ISSUE  |
| YOUR CONNECTION TO QUALITY & SERVICE                                |                                                                                                 | 8                                 | 42 Assembly |                  | 1      |

THIS IS A C.A.D. GENERATED DRAWING
DO NOT MAKE MANUAL REVISIONS TO MASTER

ISSUE NUMBER

ORIGINAL

1

| 842/892 Series High Temp Card Edge Co<br>Mounting Options  | DRAWN: J.LEE DATE: OCT. 06/09  CHECKED: DATE: |
|------------------------------------------------------------|-----------------------------------------------|
| EDAC INC THESE DRAWINGS AND S ARE THE PROPERTY OF          |                                               |
|                                                            | DUCED,OR COPIED DRAWING NUMBER ISSUE          |
| YOUR CONNECTION TO QUALITY & SERVICE WITHOUT WRITTEN PERMI |                                               |