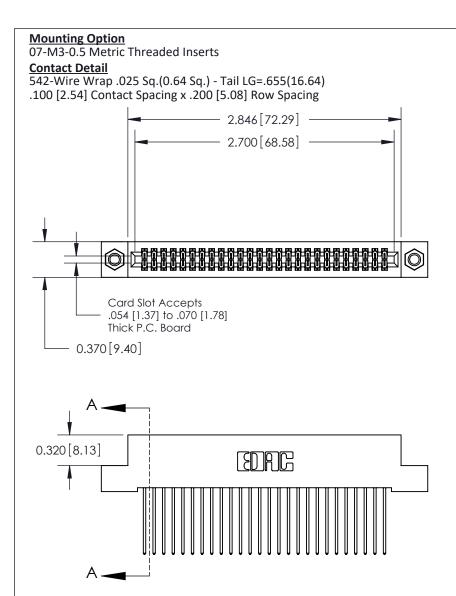

.240 [6.10] Point of Contact-

842/892 Series High Temp Card Edge Connector Part Number: 892-052-542-207

842 Assembly

J.LEE

**SECTION A-A** 

842 ENG MASTER

DATE: OCT. 06/09

SHEET 1 OF 3

**See Accompanying Pages for: Contact Bend Details Mounting Options** 

CANADA

YOUR CONNECTION TO QUALITY & SERVICE

THIS IS A C.A.D. GENERATED DRAWING DO NOT MAKE MANUAL REVISIONS TO MASTER

ORIGINAL (1)

| 842/892 Series High Temp Card Edge Connector<br>Contact Bend Detail |                                                                                                 | ACAD REFERENCE NO. 842 ENG MASTER |             |                  |        |
|---------------------------------------------------------------------|-------------------------------------------------------------------------------------------------|-----------------------------------|-------------|------------------|--------|
|                                                                     |                                                                                                 | DRAWN:                            | J.LEE       | DATE: OCT. 06/09 |        |
|                                                                     |                                                                                                 | CHECKED:                          |             | DATE:            |        |
| EDAC INC                                                            | THESE DRAWINGS AND SPECIFICATIONS ARE THE PROPERTY OF EDAC INCAND                               | SCALE:                            | NTS         | SHEET :          | 2 OF 3 |
| TORONTO, ONTARIO                                                    | SHALL NOT BE REPRODUCED,OR COPIED OR USED AS THE BASIS FOR THE MANUFACTURE OR SALE OF APPARATUS | DRAWING                           | NUMBER      |                  | ISSUE  |
| YOUR CONNECTION TO QUALITY & SERVICE                                |                                                                                                 | 8                                 | 42 Assembly |                  | 1      |

THIS IS A C.A.D. GENERATED DRAWING
DO NOT MAKE MANUAL REVISIONS TO MASTER

ISSUE NUMBER

ORIGINAL

1

| 842/892 Series High Temp Card Edge Co<br>Mounting Options  | DRAWN: J.LEE DATE: OCT. 06/09  CHECKED: DATE: |
|------------------------------------------------------------|-----------------------------------------------|
| EDAC INC THESE DRAWINGS AND S ARE THE PROPERTY OF          |                                               |
|                                                            | DUCED,OR COPIED DRAWING NUMBER ISSUE          |
| YOUR CONNECTION TO QUALITY & SERVICE WITHOUT WRITTEN PERMI |                                               |