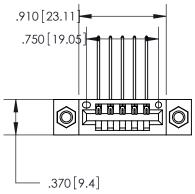

<u>Contact Dimensions:</u>
559-90 Degree Bend (Code 541 Contacts)
See Sheet 2 for Contact Code 555, 556, 558, 559, 560 Dimensions

THIS IS A C.A.D. GENERATED DRAWING DO NOT MAKE MANUAL REVISIONS TO MASTER.

Card Slot Accepts .054 [1.37] to .070 [1.78] Thick P.C. Board .330[8.38] Card Slot -.160 [4.07] Point of Contact —

ISSUE NUMBER

ORIGINAL

1

.060 [1.52] .200 [5.08] .210[5.33] -.660 [16.76]

.060 [1.52] .150 [3.81] .260[6.6] -**Outside Tails** .660 [16.76]