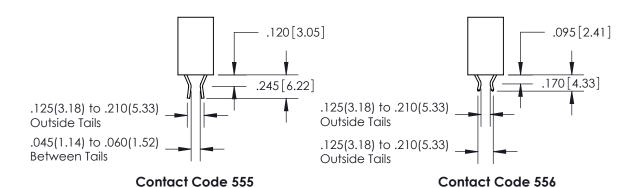

.165[4.19] .375 [9.54] .125(3.18) to .210(5.33) .125(3.18) to .210(5.33)

**Contact Code 558** 

**Contact Code 559** 

**Contact Code 560** 

INSULATOR MATERIAL: THERMOPLASTIC POLYESTER, UL 94V-0 CONTACT MATERIAL; COPPER, NICKEL, TIN ALLOY CA-725 CONTACT PLATING: GOLD ON THE MATING AREA, TIN-LEAD ON THE CONTACT TAILS, NICKEL UNDERPLATE

## 846/896 SERIES HIGH TEMP CARD EDGE CONNECTOR CONTACT CODE 555,556,558,559,560 DIMENSIONS

YOUR CONNECTION TO QUALITY & SERVICE

**EDAC INC** TORONTO, ONTARIO CANADA

THESE DRAWINGS AND SPECIFICATIONS ARE THE PROPERTY OF EDAC INC.,AND SHALL NOT BE REPRODUCED, OR COPIED OR USED AS THE BASIS FOR THE MANUFACTURE OR SALE OF APPARATUS WITHOUT WRITTEN PERMISSION.