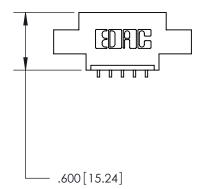

<u>Contact Dimensions:</u>
559-90 Degree Bend (Code 541 Contacts)
See Sheet 2 for Contact Code 555, 556, 558, 559, 560 Dimensions

THIS IS A C.A.D. GENERATED DRAWING DO NOT MAKE MANUAL REVISIONS TO MASTER.

Card Slot Accepts .054 [1.37] to .070 [1.78] Thick P.C. Board .330[8.38] Card Slot -.160 [4.07] Point of Contact —

ISSUE NUMBER

ORIGINAL

1

.060 [1.52] .200 [5.08] .210[5.33] -.660 [16.76]

.060 [1.52] .150 [3.81] .260[6.6] -**Outside Tails** .660 [16.76]