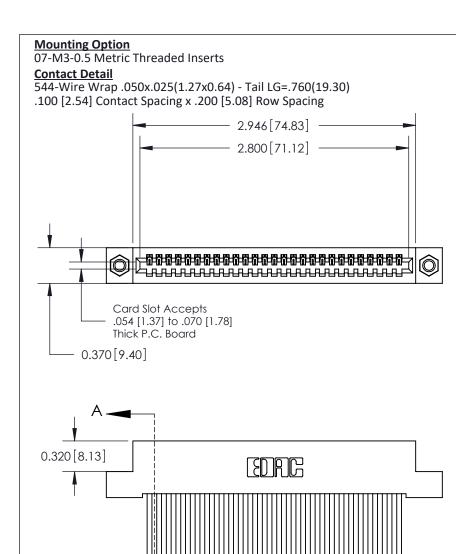

## **See Accompanying Pages for:**

- **Contact Bend Details**
- **Mounting Options**

| 842/892 Series High Temp Card Edge Connector |
|----------------------------------------------|
| Part Number: 842-027-544-107                 |

THIS IS A C.A.D. GENERATED DRAWING
DO NOT MAKE MANUAL REVISIONS TO MASTER

ISSUE NUMBER

ORIGINAL

1

| 842/892 Series High Temp Card Edge Con<br>Mounting Options   | DRAWN: J.LEE                 |         |        |  |
|--------------------------------------------------------------|------------------------------|---------|--------|--|
| EDAC INC THESE DRAWINGS AND SPI                              |                              | SHEET 3 | 3 OF 3 |  |
|                                                              | ED, OR COPIED DRAWING NUMBER |         | ISSUE  |  |
| YOUR CONNECTION TO QUALITY & SERVICE WITHOUT WRITTEN PERMISS |                              |         | 1      |  |