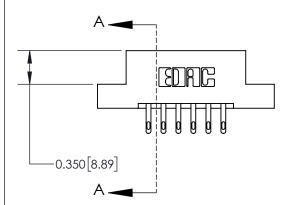

**Mounting Option** 

04-.156 (3.96) Dia. Mounting Holes

## **Contact Detail**

500-Wire Hole .050x.025(1.27x0.64) - Tail LG=.260(6.60) .156 [3.96] Contact Spacing x .200 [5.08] Row Spacing





**See Accompanying Page for: Contact Bend Details** 

THIS IS A C.A.D. GENERATED DRAWING DO NOT MAKE MANUAL REVISIONS TO MASTER.



ISSUE NUMBER 1 ORIGINAL



| 837/887 Series High Temp Card Edge Connector |
|----------------------------------------------|
| Part Number: 837-012-500-204                 |

YOUR CONNECTION TO QUALITY & SERVICE

**EDAC INC** TORONTO, ONTARIO CANADA

THESE DRAWINGS AND SPECIFICATIONS ARE THE PROPERTY OF EDAC INC.,AND SHALL NOT BE REPRODUCED, OR COPIED OR USED AS THE BASIS FOR THE MANUFACTURE OR SALE OF APPARATUS WITHOUT WRITTEN PERMISSION.

| DRAWN: J.LEE   | DATE: O | CT. 06/09     |
|----------------|---------|---------------|
| CHECKED:       | DATE:   |               |
| SCALE: NTS     | SHEET   | 1 <b>OF</b> 2 |
| DRAWING NUMBER |         | ISSUE