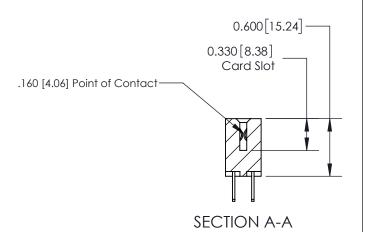

## **Contact Detail**

500-Wire Hole .050x.025(1.27x0.64) - Tail LG=.260(6.60) .156 [3.96] Contact Spacing x .200 [5.08] Row Spacing

**See Accompanying Page for: Contact Bend Details** 

THIS IS A C.A.D. GENERATED DRAWING DO NOT MAKE MANUAL REVISIONS TO MASTER.