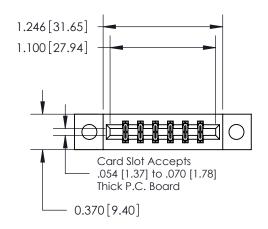

**Mounting Option** 

04-.156 (3.96) Dia. Mounting Holes

## **Contact Detail**

500-Wire Hole .050x.025(1.27x0.64) - Tail LG=.260(6.60) .156 [3.96] Contact Spacing x .200 [5.08] Row Spacing

**See Accompanying Page for: Contact Bend Details** 

THIS IS A C.A.D. GENERATED DRAWING DO NOT MAKE MANUAL REVISIONS TO MASTER.