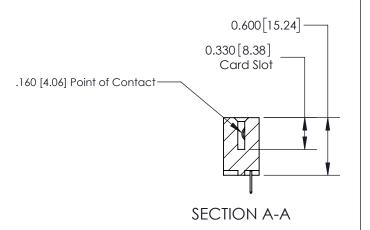

## **Contact Detail**

520-P.C. Tail .030x.018(0.76x0.46) - Tail LG=.175(4.45) .156 [3.96] Contact Spacing x .200 [5.08] Row Spacing

**See Accompanying Page for:** 

**Contact Bend Details** 

THIS IS A C.A.D. GENERATED DRAWING DO NOT MAKE MANUAL REVISIONS TO MASTER.