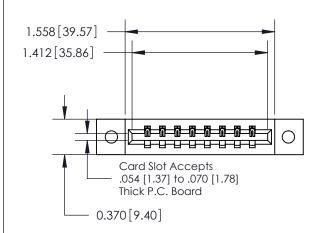

## **Contact Detail**

520-P.C. Tail .030x.018(0.76x0.46) - Tail LG=.175(4.45) .156 [3.96] Contact Spacing x .200 [5.08] Row Spacing

**See Accompanying Page for:** 

**Contact Bend Details** 

THIS IS A C.A.D. GENERATED DRAWING DO NOT MAKE MANUAL REVISIONS TO MASTER.