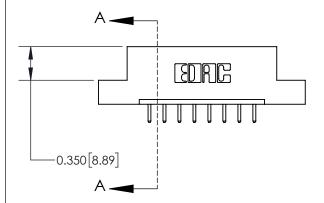

**Mounting Option** 

02-.128 (3.25) Dia. Mounting Holes

## **Contact Detail**

520-P.C. Tail .030x.018(0.76x0.46) - Tail LG=.175(4.45) .156 [3.96] Contact Spacing x .200 [5.08] Row Spacing





**See Accompanying Page for:** 

**Contact Bend Details** 

THIS IS A C.A.D. GENERATED DRAWING DO NOT MAKE MANUAL REVISIONS TO MASTER.



ISSUE NUMBER

ORIGINAL

1





| 837/887 Series High Temp Card Edge Connector |
|----------------------------------------------|
| Part Number: 837-008-520-102                 |



**EDAC INC** TORONTO, ONTARIO CANADA

THESE DRAWINGS AND SPECIFICATIONS ARE THE PROPERTY OF EDAC INC., AND SHALL NOT BE REPRODUCED, OR COPIED OR USED AS THE BASIS FOR THE MANUFACTURE OR SALE OF APPARATUS WITHOUT WRITTEN PERMISSION.

| ACAD REFERENCE NO. 837 ENG MASTE |                  |  |  |
|----------------------------------|------------------|--|--|
| DRAWN: J.LEE                     | DATE: OCT. 06/09 |  |  |
| CHECKED:                         | DATE:            |  |