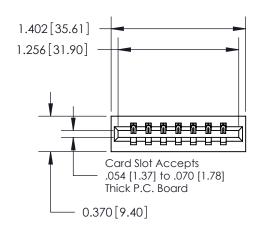

## **Contact Detail**

541-Wire Wrap .025 Sq.(0.64 Sq.) - Tail LG=.750(19.05) .156 [3.96] Contact Spacing x .200 [5.08] Row Spacing

**See Accompanying Page for:** 

**Contact Bend Details** 

THIS IS A C.A.D. GENERATED DRAWING DO NOT MAKE MANUAL REVISIONS TO MASTER.