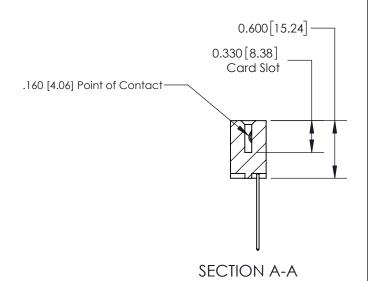

## **Contact Detail**

541-Wire Wrap .025 Sq.(0.64 Sq.) - Tail LG=.750(19.05) .156 [3.96] Contact Spacing x .200 [5.08] Row Spacing

**See Accompanying Page for:** 

**Contact Bend Details** 

THIS IS A C.A.D. GENERATED DRAWING DO NOT MAKE MANUAL REVISIONS TO MASTER.