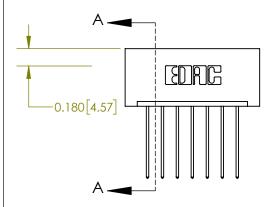

## **Contact Detail**

541-Wire Wrap .025 Sq.(0.64 Sq.) - Tail LG=.750(19.05) .156 [3.96] Contact Spacing x .200 [5.08] Row Spacing

**See Accompanying Page for:** 

**Contact Bend Details** 

THIS IS A C.A.D. GENERATED DRAWING DO NOT MAKE MANUAL REVISIONS TO MASTER.