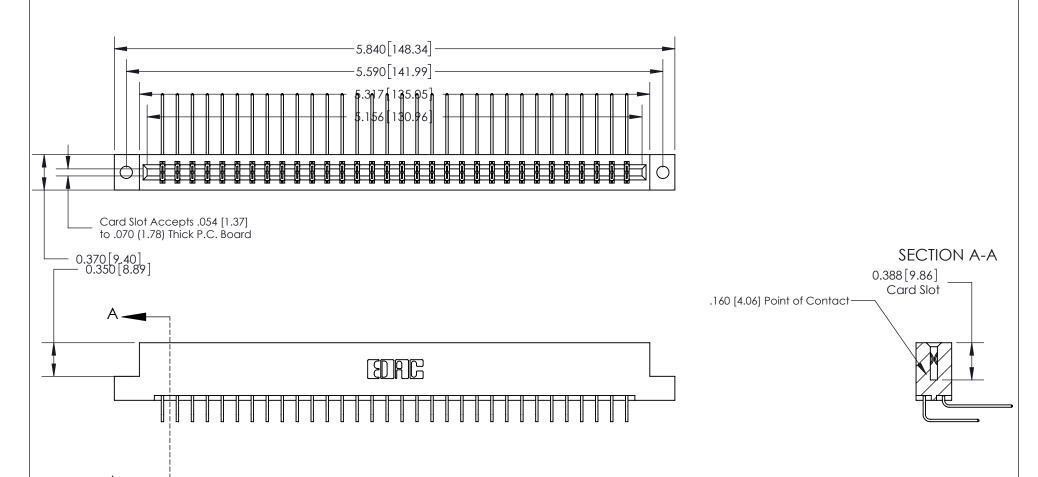

## **See Accompanying Page for:**

- **Bend Detail**
- **Mounting Options**

833 Series High Temp Card Edge Connector Part Number: 833-064-559-202

**EDAC INC** TORONTO, ONTARIO CANADA

THESE DRAWINGS AND SPECIFICATIONS ARE THE PROPERTY OF EDAC INC.,AND SHALL NOT BE REPRODUCED, OR COPIED OR USED AS THE BASIS FOR THE MANUFACTURE OR SALE OF APPARATUS WITHOUT WRITTEN PERMISSION.

| ACAD REFERENCE NO. | 833 ENG MASTER   |  |  |
|--------------------|------------------|--|--|
| DRAWN: J.LEE       | DATE: OCT. 14/09 |  |  |
| CHECKED:           | DATE:            |  |  |
| SCALE: NTS         | SHEET 1 OF 3     |  |  |
| DRAWING NUMBER     | ISSUE            |  |  |
| 833 Assembly       | 1                |  |  |