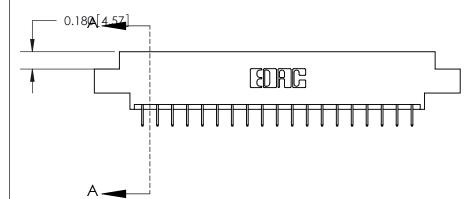

## **Contact Detail**

524-P.C. Tail .018 Sq.(0.46 Sq.) - Tail LG=.175(4.45)

.156 [3.96] Contact Spacing x .200 [5.08] Row Spacing

THIS IS A C.A.D. GENERATED DRAWING DO NOT MAKE MANUAL REVISIONS TO MASTER.

ISSUE NUMBER ORIGINAL

SECTION A-A 0.388 [9.86] Card Slot .160 [4.06] Point of Contact-