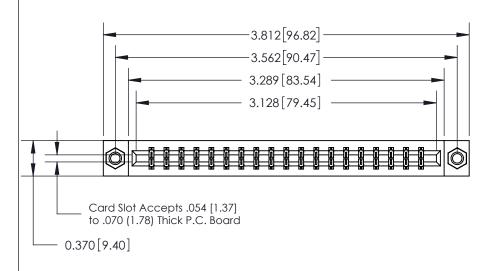

ISSUE NUMBER ORIGINAL

SECTION A-A 0.388 [9.86] Card Slot .160 [4.06] Point of Contact-

## **See Accompanying Page for:**

- **Bend Detail**
- **Mounting Options**

833 Series High Temp Card Edge Connector Part Number: 833-038-524-807

**EDAC INC** TORONTO, ONTARIO CANADA

THESE DRAWINGS AND SPECIFICATIONS ARE THE PROPERTY OF EDAC INC.,AND SHALL NOT BE REPRODUCED, OR COPIED OR USED AS THE BASIS FOR THE MANUFACTURE OR SALE OF APPARATUS WITHOUT WRITTEN PERMISSION.