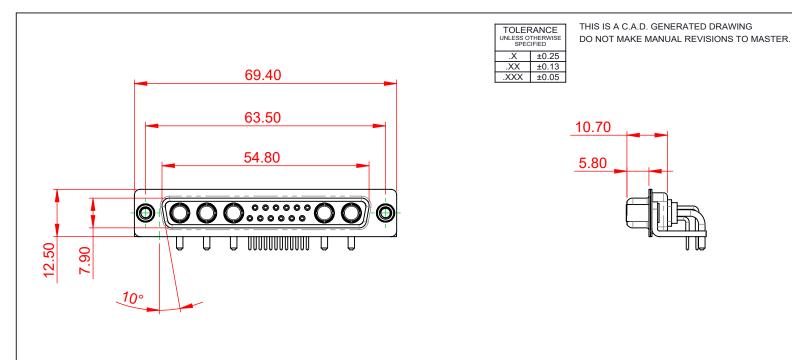

INSULATOR RESISTANCE: DIELECTRIC WITHSTANDING VOLTAGE: 5000MΩ min.

1000V AC rms

STEEL, TIN PLATED

THERMOPLASTIC POLYESTER, UL94V-0

COPPER ALLOY, 30µ GOLD PLATED

| Γ       | COMBINATION D-SUB                    |                                                                                                                                                                                                                | SW REFERENCE NO.: 630 COMBO ASSEMBLY |                  |       |
|---------|--------------------------------------|----------------------------------------------------------------------------------------------------------------------------------------------------------------------------------------------------------------|--------------------------------------|------------------|-------|
|         |                                      |                                                                                                                                                                                                                | DRAWN: C.B                           | DATE: JAN. 01/20 | 19    |
|         |                                      |                                                                                                                                                                                                                | CHECKED:                             | DATE:            |       |
|         | EDAC INC                             | THESE DRAWINGS AND SPECIFICATIONS<br>ARE THE PROPERTY OF EDAC INC.,AND<br>SHALL NOT BE REPRODUCED,OR COPIED<br>OR USED AS THE BASIS FOR THE<br>MANUFACTURE OR SALE OF APPARATUS<br>WITHOUT WRITTEN PERMISSION. | SCALE: (IN C.A.D. 1:1)               | SHEET 1 OF       | 2     |
| YOUR CO | TORONTO, ONTARIO<br>CANADA           |                                                                                                                                                                                                                | DRAWING NUMBER: 630-17W5640-1TE      |                  | ISSUE |
|         | YOUR CONNECTION TO QUALITY & SERVICE |                                                                                                                                                                                                                | PART NUMBER: 630-17W                 | 5640-1TE         | 1     |