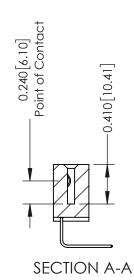

ORIGINAL

1

| 342 / 392 Series Card Edge Connector<br>Contact Bend Detail |                                                                                                                                                                                                  | ACAD REFERENCE NO. 342 ENG MASTER |             |                  |        |
|-------------------------------------------------------------|--------------------------------------------------------------------------------------------------------------------------------------------------------------------------------------------------|-----------------------------------|-------------|------------------|--------|
|                                                             |                                                                                                                                                                                                  | DRAWN:                            | J.LEE       | DATE: OCT. 06/09 |        |
|                                                             |                                                                                                                                                                                                  | CHECKED:                          |             | DATE:            |        |
| TORONTO, ONTARIO                                            | THESE DRAWINGS AND SPECIFICATIONS ARE THE PROPERTY OF EDAC INC. AND SHALL NOT BE REPRODUCED, OR COPIED OR USED AS THE BASIS FOR THE MANUFACTURE OR SALE OF APPARATUS WITHOUT WRITTEN PERMISSION. | SCALE:                            | NTS         | SHEET :          | 2 OF 3 |
|                                                             |                                                                                                                                                                                                  | DRAWING                           | NUMBER      |                  | ISSUE  |
| YOUR CONNECTION TO QUALITY & SERVICE                        |                                                                                                                                                                                                  | 3                                 | 42 Assembly |                  | 1      |