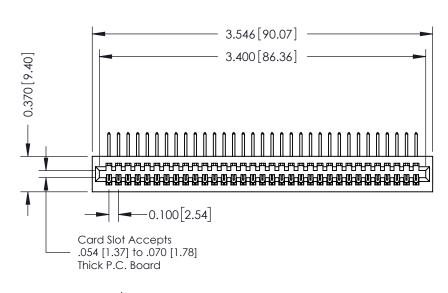

342 / 392 Card Edge Connector Part Number: 392-033-558-101

YOUR CONNECTION TO QUALITY & SERVICE

CANADA

342 ENG MASTER J.LEE DATE: OCT. 06/09 SHEET 1 OF 3

342 Assembly

THIS IS A C.A.D. GENERATED DRAWING DO NOT MAKE MANUAL REVISIONS TO MASTER. ISSUE NUMBER