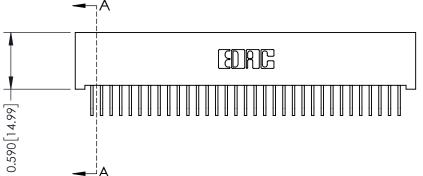

342 / 392 Card Edge Connector Part Number: 392-033-558-101

YOUR CONNECTION TO QUALITY & SERVICE

CANADA

342 ENG MASTER J.LEE DATE: OCT. 06/09 SHEET 1 OF 3

342 Assembly

THIS IS A C.A.D. GENERATED DRAWING DO NOT MAKE MANUAL REVISIONS TO MASTER. ISSUE NUMBER