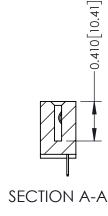

## **See Accompanying Pages for:**

- **Contact Bend Details**
- **Mounting Options**

THIS IS A C.A.D. GENERATED DRAWING DO NOT MAKE MANUAL REVISIONS TO MASTER. ISSUE NUMBER

ORIGINAL

1

| 342 / 392 Series Card Edge Connector<br>Contact Bend Detail |                                                                                                                                                                                                  | ACAD REFERENCE NO. 342 ENG MASTER |             |                  |        |
|-------------------------------------------------------------|--------------------------------------------------------------------------------------------------------------------------------------------------------------------------------------------------|-----------------------------------|-------------|------------------|--------|
|                                                             |                                                                                                                                                                                                  | DRAWN:                            | J.LEE       | DATE: OCT. 06/09 |        |
|                                                             |                                                                                                                                                                                                  | CHECKED:                          |             | DATE:            |        |
| TORONTO, ONTARIO                                            | THESE DRAWINGS AND SPECIFICATIONS ARE THE PROPERTY OF EDAC INC. AND SHALL NOT BE REPRODUCED, OR COPIED OR USED AS THE BASIS FOR THE MANUFACTURE OR SALE OF APPARATUS WITHOUT WRITTEN PERMISSION. | SCALE:                            | NTS         | SHEET :          | 2 OF 3 |
|                                                             |                                                                                                                                                                                                  | DRAWING                           | NUMBER      |                  | ISSUE  |
| YOUR CONNECTION TO QUALITY & SERVICE                        |                                                                                                                                                                                                  | 3                                 | 42 Assembly |                  | 1      |