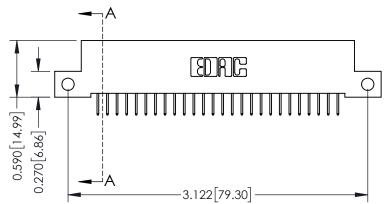

## **See Accompanying Pages for:**

- **Contact Bend Details**
- **Mounting Options**

THIS IS A C.A.D. GENERATED DRAWING DO NOT MAKE MANUAL REVISIONS TO MASTER. ISSUE NUMBER

ORIGINAL

1

| 342 / 392 Series Card Edge Connector<br>Contact Bend Detail |                                                                                                                                                                                                  | ACAD REFERENCE NO. 342 ENG MASTER |             |                  |        |
|-------------------------------------------------------------|--------------------------------------------------------------------------------------------------------------------------------------------------------------------------------------------------|-----------------------------------|-------------|------------------|--------|
|                                                             |                                                                                                                                                                                                  | DRAWN:                            | J.LEE       | DATE: OCT. 06/09 |        |
|                                                             |                                                                                                                                                                                                  | CHECKED:                          |             | DATE:            |        |
| TORONTO, ONTARIO                                            | THESE DRAWINGS AND SPECIFICATIONS ARE THE PROPERTY OF EDAC INC. AND SHALL NOT BE REPRODUCED, OR COPIED OR USED AS THE BASIS FOR THE MANUFACTURE OR SALE OF APPARATUS WITHOUT WRITTEN PERMISSION. | SCALE:                            | NTS         | SHEET :          | 2 OF 3 |
|                                                             |                                                                                                                                                                                                  | DRAWING                           | NUMBER      |                  | ISSUE  |
| YOUR CONNECTION TO QUALITY & SERVICE                        |                                                                                                                                                                                                  | 3                                 | 42 Assembly |                  | 1      |