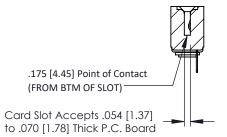

Mounting Option
.116 (2.95) I.D. Floating Eyelets

**Contact Detail** 

PC Tail .046x.013(1.17x0.33) - Tail LG=.213(5.41) .156 [3.96] Contact Spacing x .200 [5.08] Row Spacing THIS IS A C.A.D. GENERATED DRAWING DO NOT MAKE MANUAL REVISIONS TO MAS