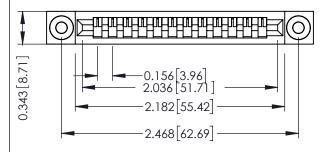

Mounting Option
.116 (2.95) I.D. Floating Eyelets

**Contact Detail** 

PC Tail .046x.013(1.17x0.33) - Tail LG=.213(5.41) .156 [3.96] Contact Spacing x .200 [5.08] Row Spacing THIS IS A C.A.D. GENERATED DRAWING DO NOT MAKE MANUAL REVISIONS TO MAS