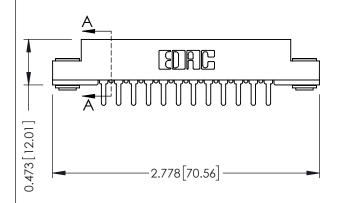

## SECTION A-A

307 ENG MASTER
DATE: AUG. 11/09

SHEET 1 OF 3

J.LEE

307 Assembly

NTS

| 307 / 357 Card Edge Connector<br>Part Number: 357-012-525-103 |                   |                                                                   | A  |
|---------------------------------------------------------------|-------------------|-------------------------------------------------------------------|----|
|                                                               |                   |                                                                   | DI |
| Fan Nomber, 557-012-525-105                                   |                   |                                                                   | С  |
|                                                               | EDAC INC          | THESE DRAWINGS AND SPECIFICATIONS ARE THE PROPERTY OF EDAC INCAND | S  |
|                                                               | TORONTO, ONTARIO  | SHALL NOT BE REPRODUCED, OR COPIED OR USED AS THE BASIS FOR THE   | DF |
| YOUR CONNECTION TO                                            | QUALITY & SERVICE | MANUFACTURE OR SALE OF APPARATUS<br>WITHOUT WRITTEN PERMISSION.   |    |