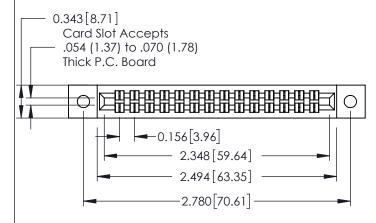

## **Mounting Option**

**Contact Detail** 

12-.128 (3.25) Dia. Side Mounting Holes

556-Extender Board Bend (Code 520 Contacts) .156 [3.96] Contact Spacing x .140 [3.56] Row Spacing

THIS IS A C.A.D. GENERATED DRAWING DO NOT MAKE MANUAL REVISIONS TO MASTER.

0.330 [8.38] Card Slot

305 Assembly

0.125[3.18]

Point of Contact