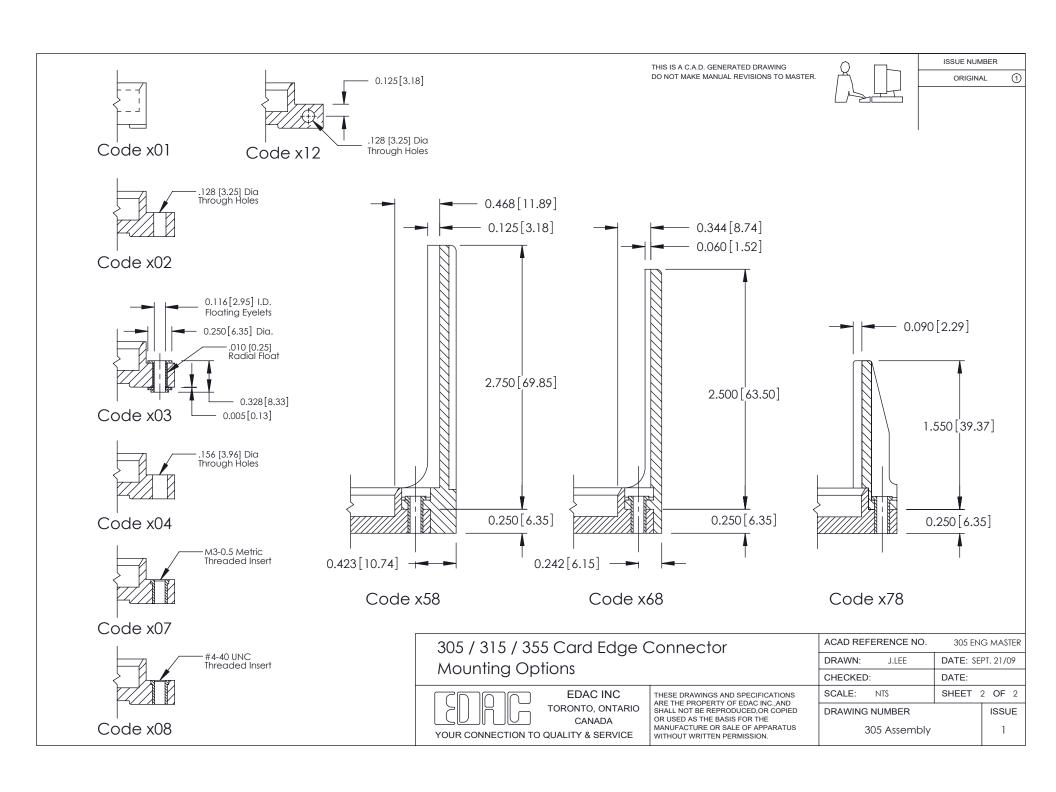

## **Mounting Option**

**Contact Detail** 

12-.128 (3.25) Dia. Side Mounting Holes

556-Extender Board Bend (Code 520 Contacts) .156 [3.96] Contact Spacing x .140 [3.56] Row Spacing

THIS IS A C.A.D. GENERATED DRAWING DO NOT MAKE MANUAL REVISIONS TO MASTER.

ISSUE NUMBER

ORIGINAL

**See Accompanying Page for: Mounting Options** 

305 / 315 / 355 Card Edge Connector Part Number: 355-028-556-512

YOUR CONNECTION TO QUALITY & SERVICE

**EDAC INC** TORONTO, ONTARIO CANADA

0.330 [8.38] Card Slot

305 Assembly

0.125[3.18]

Point of Contact