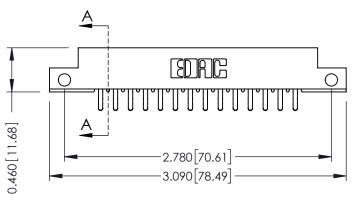

## **Mounting Option**

**Contact Detail** 

12-.128 (3.25) Dia. Side Mounting Holes

556-Extender Board Bend (Code 520 Contacts) .156 [3.96] Contact Spacing x .140 [3.56] Row Spacing

THIS IS A C.A.D. GENERATED DRAWING DO NOT MAKE MANUAL REVISIONS TO MASTER.