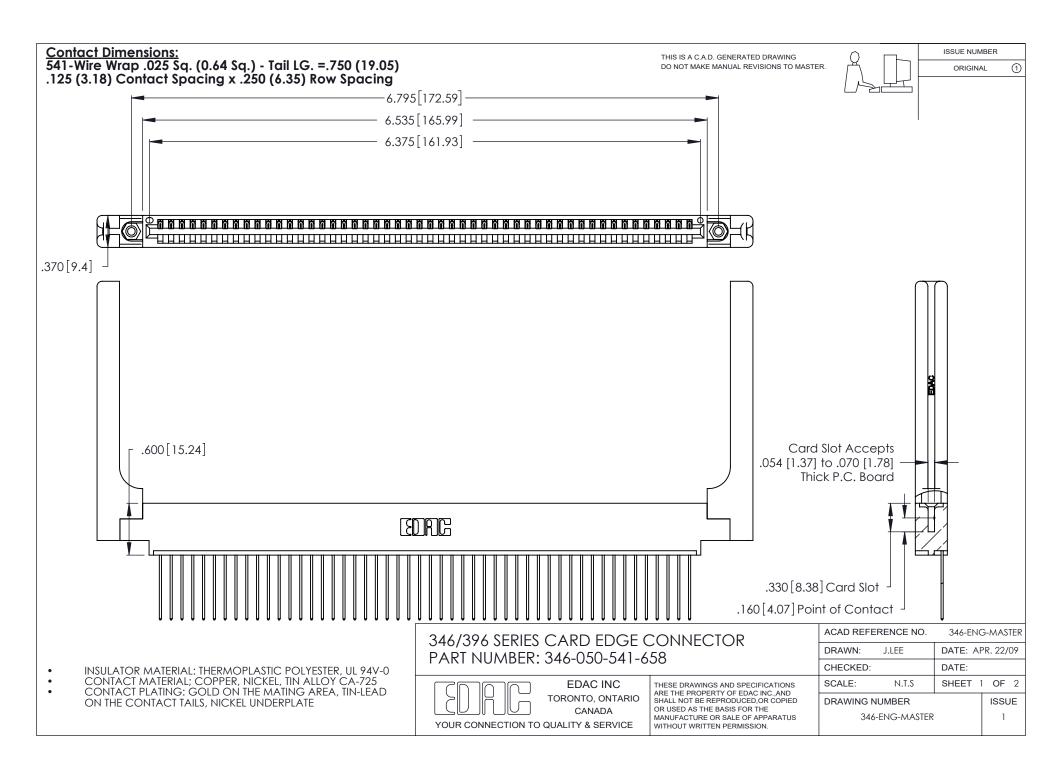

THIS IS A C.A.D. GENERATED DRAWING DO NOT MAKE MANUAL REVISIONS TO MASTER.



ISSUE NUMBER

ORIGINAL

1



**Contact Code 555** 

Contact Code 556



**Contact Code 558** 

**Contact Code 559** 

Contact Code 560

INSULATOR MATERIAL: THERMOPLASTIC POLYESTER, UL 94V-0 CONTACT MATERIAL; COPPER, NICKEL, TIN ALLOY CA-725 CONTACT PLATING: GOLD ON THE MATING AREA, TIN-LEAD

ON THE CONTACT TAILS, NICKEL UNDERPLATE

346/396 SERIES CARD EDGE CONNECTOR CONTACT CODE 555,556,558,559,560 DIMENSIONS

YOUR CONNECTION TO QUALITY & SERVICE

**EDAC INC** TORONTO, ONTARIO CANADA

THESE DRAWINGS AND SPECIFICATIONS ARE THE PROPERTY OF EDAC INC.,AND SHALL NOT BE REPRODUCED, OR COPIED OR USED AS THE BASIS FOR THE MANUFACTURE OR SALE OF APPARATUS WITHOUT WRITTEN PERMISSION.

|  | ACAD REFERENCE NO. | 346-ENG-MA