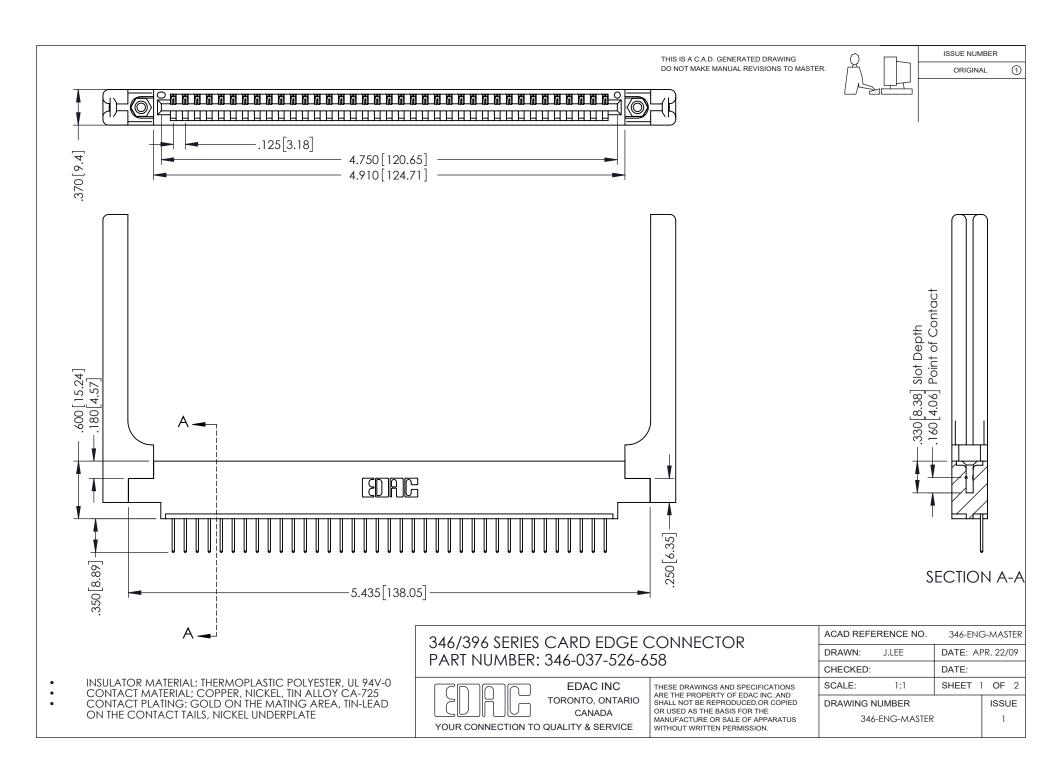

## **Contact Code 556**

INSULATOR MATERIAL: THERMOPLASTIC POLYESTER, UL 94V-0 CONTACT MATERIAL; COPPER, NICKEL, TIN ALLOY CA-725 CONTACT PLATING: GOLD ON THE MATING AREA, TIN-LEAD

ON THE CONTACT TAILS, NICKEL UNDERPLATE

## 346/396 SERIES CARD EDGE CONNECTOR CONTACT CODE 555,556,558,559,560 DIMENSIONS

YOUR CONNECTION TO QUALITY & SERVICE

**EDAC INC** TORONTO, ONTARIO CANADA

THESE DRAWINGS AND SPECIFICATIONS ARE THE PROPERTY OF EDAC INC.,AND SHALL NOT BE REPRODUCED, OR COPIED OR USED AS THE BASIS FOR THE MANUFACTURE OR SALE OF APPARATUS WITHOUT WRITTEN PERMISSION.