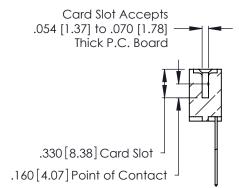

THIS IS A C.A.D. GENERATED DRAWING DO NOT MAKE MANUAL REVISIONS TO MASTER.

ISSUE NUMBER

ORIGINAL

1

**Contact Code 555** 

Contact Code 556

**Contact Code 558** 

**Contact Code 559** 

Contact Code 560

INSULATOR MATERIAL: THERMOPLASTIC POLYESTER, UL 94V-0 CONTACT MATERIAL; COPPER, NICKEL, TIN ALLOY CA-725 CONTACT PLATING: GOLD ON THE MATING AREA, TIN-LEAD

ON THE CONTACT TAILS, NICKEL UNDERPLATE

346/396 SERIES CARD EDGE CONNECTOR CONTACT CODE 555,556,558,559,560 DIMENSIONS

YOUR CONNECTION TO QUALITY & SERVICE

**EDAC INC** TORONTO, ONTARIO CANADA

THESE DRAWINGS AND SPECIFICATIONS ARE THE PROPERTY OF EDAC INC.,AND SHALL NOT BE REPRODUCED, OR COPIED OR USED AS THE BASIS FOR THE MANUFACTURE OR SALE OF APPARATUS WITHOUT WRITTEN PERMISSION.