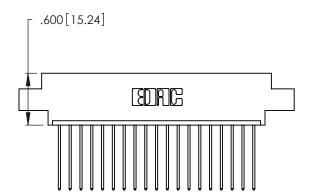

THIS IS A C.A.D. GENERATED DRAWING DO NOT MAKE MANUAL REVISIONS TO MASTER.

346/396 SERIES CARD EDGE CONNECTOR PART NUMBER: 346-019-541-602

**EDAC INC** TORONTO, ONTARIO CANADA

THESE DRAWINGS AND SPECIFICATIONS ARE THE PROPERTY OF EDAC INC.,AND SHALL NOT BE REPRODUCED, OR COPIED OR USED AS THE BASIS FOR THE MANUFACTURE OR SALE OF APPARATUS WITHOUT WRITTEN PERMISSION.

|  | ACAD REFERENCE NO. |             | 346-ENG-MASTER   |       |
|--|--------------------|-------------|------------------|-------|
|  | DRAWN:             | J.LEE       | DATE: APR. 22/09 |       |
|  | CHECKED:           |             | DATE:            |       |
|  | SCALE:             | N.T.S       | SHEET            | OF 2  |
|  | DRAWING N          | IUMBER      |                  | ISSUE |
|  | 346                | -ENG-MASTER |                  | 1     |