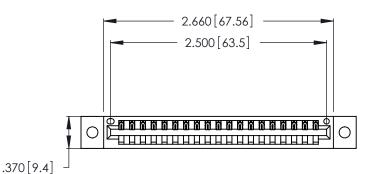

THIS IS A C.A.D. GENERATED DRAWING DO NOT MAKE MANUAL REVISIONS TO MASTER.

346/396 SERIES CARD EDGE CONNECTOR PART NUMBER: 346-019-541-602

**EDAC INC** TORONTO, ONTARIO CANADA

THESE DRAWINGS AND SPECIFICATIONS ARE THE PROPERTY OF EDAC INC.,AND SHALL NOT BE REPRODUCED, OR COPIED OR USED AS THE BASIS FOR THE MANUFACTURE OR SALE OF APPARATUS WITHOUT WRITTEN PERMISSION.

|  | ACAD REFERENCE NO. |             | 346-ENG-MASTER   |       |
|--|--------------------|-------------|------------------|-------|
|  | DRAWN:             | J.LEE       | DATE: APR. 22/09 |       |
|  | CHECKED:           |             | DATE:            |       |
|  | SCALE:             | N.T.S       | SHEET            | OF 2  |
|  | DRAWING N          | IUMBER      |                  | ISSUE |
|  | 346                | -ENG-MASTER |                  | 1     |