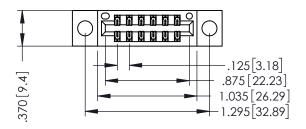

ON THE CONTACT TAILS, NICKEL UNDERPLATE

| 346/396 SERIES CARD EDGE CONNECTOR |
|------------------------------------|
| PART NUMBER: 346-012-522-204       |

**EDAC INC** TORONTO, ONTARIO CANADA

YOUR CONNECTION TO QUALITY & SERVICE

| THESE DRAWINGS AND SPECIFICATIONS<br>ARE THE PROPERTY OF EDAC INC.,AND |
|------------------------------------------------------------------------|
| SHALL NOT BE REPRODUCED,OR COPIED                                      |
| OR USED AS THE BASIS FOR THE                                           |
| MANUFACTURE OR SALE OF APPARATUS                                       |
| WITHOUT WRITTEN PERMISSION.                                            |

| ACAD REFERENCE NO. | 346-ENG-MASTER   |
|--------------------|------------------|
| DRAWN: J.LEE       | DATE: APR. 22/09 |
| CHECKED:           | DATE:            |
| SCALE: 1:1         | SHEET 1 OF 2     |
| DRAWING NUMBER     | ISSUE            |