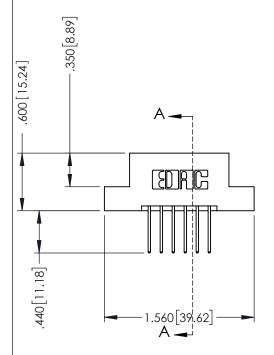

THIS IS A C.A.D. GENERATED DRAWING DO NOT MAKE MANUAL REVISIONS TO MASTER.



ISSUE NUMBER

ORIGINAL

1





INSULATOR MATERIAL: THERMOPLASTIC POLYESTER, UL 94V-0 CONTACT MATERIAL; COPPER, NICKEL, TIN ALLOY CA-725 CONTACT PLATING: GOLD ON THE MATING AREA, TIN-LEAD

ON THE CONTACT TAILS, NICKEL UNDERPLATE

| 346/396 SERIES CARD EDGE CONNECTOR |
|------------------------------------|
| PART NUMBER: 346-012-522-204       |

**EDAC INC** TORONTO, ONTARIO CANADA

YOUR CONNECTION TO QUALITY & SERVICE

| THESE DRAWINGS AND SPECIFICATIONS<br>ARE THE PROPERTY OF EDAC INC.,AND |
|------------------------------------------------------------------------|
| SHALL NOT BE REPRODUCED,OR COPIED                                      |
| OR USED AS THE BASIS FOR THE                                           |
| MANUFACTURE OR SALE OF APPARATUS                                       |
| WITHOUT WRITTEN PERMISSION.