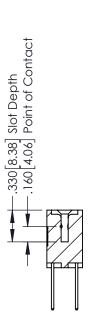

## **Contact Code 555**

## **Contact Code 556**

INSULATOR MATERIAL: THERMOPLASTIC POLYESTER, UL 94V-0 CONTACT MATERIAL; COPPER, NICKEL, TIN ALLOY CA-725 CONTACT PLATING: GOLD ON THE MATING AREA, TIN-LEAD

ON THE CONTACT TAILS, NICKEL UNDERPLATE