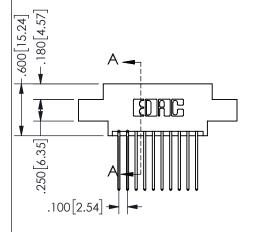

## <u>Contact Dimensions:</u> 542-Wire Wrap .025 Sq.(0.64 Sq.) - Tail LG=.645(16.38) .100 (2.54) Contact Spacing x .200 (5.08) Row Spacing

.330[8.38] POINT OF CARD SLOT CONTACT .370 [9.4]

.160 4.06

SECTION A-A

ISSUE NUMBER ORIGINAL

1

**Contact Code 558** 

Contact Code 559

**Contact Code 560** 

INSULATOR MATERIAL: THERMOPLASTIC POLYESTER, UL 94V-0 DAP MATERIAL AVAILABLE UPON REQUEST

CONTACT MATERIAL; COPPER ALLOY CONTACT PLATING: GOLD ON THE MATING AREA, TIN PLATING ON THE CONTACT TAILS, NICKEL UNDERPLATE

345/395 SERIES CARD EDGE CONNECTOR CONTACT CODE 555,556,558,559,560 DIMENSIONS

YOUR CONNECTION TO QUALITY & SERVICE

**EDAC INC** TORONTO, ONTARIO CANADA

THESE DRAWINGS AND SPECIFICATIONS ARE THE PROPERTY OF EDAC INC.,AND SHALL NOT BE REPRODUCED, OR COPIED OR USED AS THE BASIS FOR THE MANUFACTURE OR SALE OF APPARATUS WITHOUT WRITTEN PERMISSION.

| ACAD REFERENCE NO.  | 345-ENG-MASTER   |
|---------------------|------------------|
| DRAWN: R.STA.MONICA | DATE:MAY.16/2017 |
| CHECKED:            | DATE:            |
| SCALE: 1:1          | SHEET 2 OF 2     |
| DRAWING NUMBER      | ISSUE            |
| 345-ENG-MASTER      | 1                |