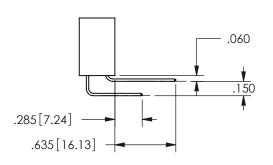

## <u>Contact Dimensions:</u> 542-Wire Wrap .025 Sq.(0.64 Sq.) - Tail LG=.645(16.38) .100 (2.54) Contact Spacing x .200 (5.08) Row Spacing

.330[8.38] POINT OF CARD SLOT CONTACT .370 [9.4]

.160 4.06

SECTION A-A