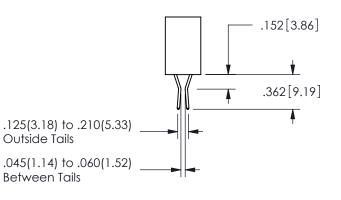

ISSUE NUMBER ORIGINAL

1

**Contact Code 558** 

Contact Code 559

**Contact Code 560** 

INSULATOR MATERIAL: THERMOPLASTIC POLYESTER, UL 94V-0 DAP MATERIAL AVAILABLE UPON REQUEST

CONTACT MATERIAL; COPPER ALLOY CONTACT PLATING: GOLD ON THE MATING AREA, TIN PLATING ON THE CONTACT TAILS, NICKEL UNDERPLATE