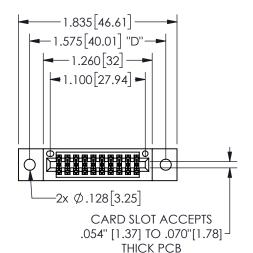

## 345/395 SERIES CARD EDGE CONNECTOR PART NUMBER: 345-020-542-802

YOUR CONNECTION TO QUALITY & SERVICE

**EDAC INC** TORONTO, ONTARIO CANADA

THESE DRAWINGS AND SPECIFICATIONS ARE THE PROPERTY OF EDAC INC.,AND SHALL NOT BE REPRODUCED, OR COPIED OR USED AS THE BASIS FOR THE MANUFACTURE OR SALE OF APPARATUS WITHOUT WRITTEN PERMISSION.

|  | 3LC11O117171        |                 |          |  |
|--|---------------------|-----------------|----------|--|
|  | ACAD REFERENCE NO.  | 345-ENC         | G-MASTER |  |
|  | DRAWN: R.STA.MONICA | DATEMAY.16/2017 |          |  |
|  | CHECKED:            | DATE:           |          |  |
|  | SCALE: NTS          | SHEET 1         | OF 2     |  |
|  | DRAWING NUMBER      |                 | ISSUE    |  |
|  | 345-ENG-MASTER      |                 | 1        |  |
|  |                     |                 |          |  |