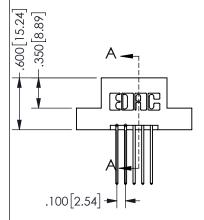

|  | SECTION A-A         |         |           |  |
|--|---------------------|---------|-----------|--|
|  | ACAD REFERENCE NO.  | 345-ENC | G-MASTER  |  |
|  | DRAWN: R.STA.MONICA | DATE:MA | Y.16/2017 |  |
|  | CHECKED:            | DATE:   |           |  |
|  | SCALE: NTS          | SHEET   | OF 2      |  |
|  | DRAWING NUMBER      |         | ISSUE     |  |
|  | 345-ENG-MASTER      |         | 1         |  |
|  |                     |         |           |  |