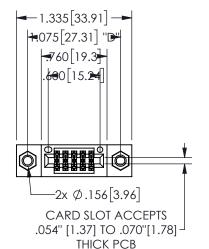

## 345/395 SERIES CARD EDGE CONNECTOR PART NUMBER: 345-010-542-207

YOUR CONNECTION TO QUALITY & SERVICE

**EDAC INC** TORONTO, ONTARIO CANADA

THESE DRAWINGS AND SPECIFICATIONS ARE THE PROPERTY OF EDAC INC.,AND SHALL NOT BE REPRODUCED,OR COPIED OR USED AS THE BASIS FOR THE MANUFACTURE OR SALE OF APPARATUS WITHOUT WRITTEN PERMISSION.

|  | SECTION A-A         |         |           |  |
|--|---------------------|---------|-----------|--|
|  | ACAD REFERENCE NO.  | 345-ENC | G-MASTER  |  |
|  | DRAWN: R.STA.MONICA | DATE:MA | Y.16/2017 |  |
|  | CHECKED:            | DATE:   |           |  |
|  | SCALE: NTS          | SHEET   | OF 2      |  |
|  | DRAWING NUMBER      |         | ISSUE     |  |
|  | 345-ENG-MASTER      |         | 1         |  |
|  |                     |         |           |  |