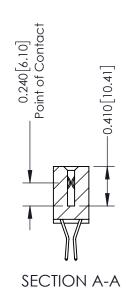

342 Assembly

THIS IS A C.A.D. GENERATED DRAWING DO NOT MAKE MANUAL REVISIONS TO MASTER. ISSUE NUMBER

ORIGINAL

1

| 342 / 392 Series Card Edge Connector<br>Contact Bend Detail |                                                                                                  | ACAD REFERENCE NO. 342 ENG MASTER |             |          |          |
|-------------------------------------------------------------|--------------------------------------------------------------------------------------------------|-----------------------------------|-------------|----------|----------|
|                                                             |                                                                                                  | DRAWN:                            | J.LEE       | DATE: OC | T. 06/09 |
|                                                             |                                                                                                  | CHECKED:                          |             | DATE:    |          |
| EDAC INC                                                    | THESE DRAWINGS AND SPECIFICATIONS ARE THE PROPERTY OF EDAC INCAND                                | SCALE:                            | NTS         | SHEET :  | 2 OF 3   |
| TORONTO, ONTARIO                                            | SHALL NOT BE REPRODUCED, OR COPIED OR USED AS THE BASIS FOR THE MANUFACTURE OR SALE OF APPARATUS | DRAWING                           | NUMBER      |          | ISSUE    |
| YOUR CONNECTION TO QUALITY & SERVICE                        |                                                                                                  | 3                                 | 42 Assembly |          | 1        |