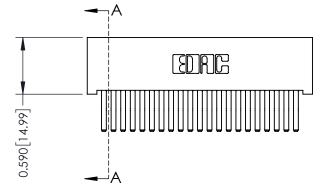

THIS IS A C.A.D. GENERATED DRAWING DO NOT MAKE MANUAL REVISIONS TO MASTER

ISSUE NUMBER

ORIGINAL

1

| 342 / 392 Card Edge Connector<br>Mounting Options |                                                                                                                                             | ACAD REFERENCE NO. 342 ENG MASTER |                         |        |  |  |
|---------------------------------------------------|---------------------------------------------------------------------------------------------------------------------------------------------|-----------------------------------|-------------------------|--------|--|--|
|                                                   |                                                                                                                                             | DRAWN: J.LEE                      | DATE: <b>OCT. 06/09</b> |        |  |  |
|                                                   |                                                                                                                                             | CHECKED:                          | DATE:                   |        |  |  |
| EDAC INC                                          | THESE DRAWINGS AND SPECIFICATIONS<br>ARE THE PROPERTY OF EDAC INC.,AND<br>SHALL NOT BE REPRODUCED,OR COPIED<br>OR USED AS THE BASIS FOR THE | SCALE: NTS                        | SHEET :                 | 3 OF 3 |  |  |
| TORONTO, ONTARIO                                  |                                                                                                                                             | DRAWING NUMBER                    | •                       | ISSUE  |  |  |
| YOUR CONNECTION TO QUALITY & SERVICE              | MANUFACTURE OR SALE OF APPARATUS                                                                                                            | 342 Assembly                      |                         | 1      |  |  |