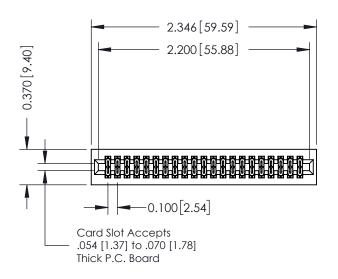

## **See Accompanying Pages for:**

- **Contact Bend Details**
- **Mounting Options**

| 342 / 392 Card Edge Connector |
|-------------------------------|
| Part Number: 342-042-560-201  |

342 ENG MASTER DATE: OCT. 06/09 J.LEE NTS SHEET 1 OF 3