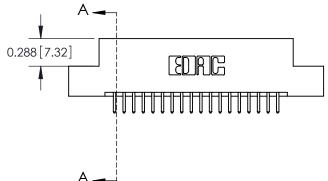

0.600[15.24] **SECTION A-A** 

THIS IS A C.A.D. GENERATED DRAWING
DO NOT MAKE MANUAL REVISIONS TO MASTER.

SSUE NUMBER

DRIGINAL

1

|  | 325 Card Edge Connector |                                                                  |          | ACAD REFERENCE NO. 325 ENG MASTER |           |        |  |
|--|-------------------------|------------------------------------------------------------------|----------|-----------------------------------|-----------|--------|--|
|  |                         | DRAWN:                                                           | J.LEE    | DATE: O                           | CT. 06/09 |        |  |
|  | Mourning Ophons         |                                                                  | CHECKED: |                                   | DATE:     |        |  |
|  | TORONTO, ONTARIO CANADA | OR USED AS THE BASIS FOR THE<br>MANUFACTURE OR SALE OF APPARATUS | SCALE:   | NTS                               | SHEET 2   | 2 OF 2 |  |
|  |                         |                                                                  | DRAWING  | NUMBER                            |           | ISSUE  |  |
|  |                         |                                                                  | 3        | 25 Assembly                       |           | 1      |  |