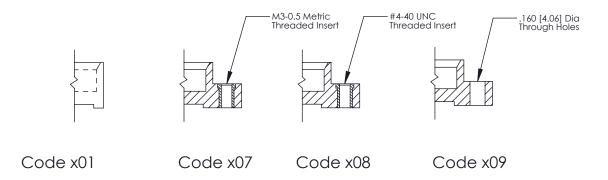

0.600[15.24] **SECTION A-A** 

THIS IS A C.A.D. GENERATED DRAWING
DO NOT MAKE MANUAL REVISIONS TO MASTER.

SSUE NUMBER

DRIGINAL

1

|  | 325 Card Edge Connector |                                                                  |          | ACAD REFERENCE NO. 325 ENG MASTER |           |        |  |
|--|-------------------------|------------------------------------------------------------------|----------|-----------------------------------|-----------|--------|--|
|  |                         | DRAWN:                                                           | J.LEE    | DATE: O                           | CT. 06/09 |        |  |
|  | Mourning Ophons         |                                                                  | CHECKED: |                                   | DATE:     |        |  |
|  | TORONTO, ONTARIO CANADA | OR USED AS THE BASIS FOR THE<br>MANUFACTURE OR SALE OF APPARATUS | SCALE:   | NTS                               | SHEET 2   | 2 OF 2 |  |
|  |                         |                                                                  | DRAWING  | NUMBER                            |           | ISSUE  |  |
|  |                         |                                                                  | 3        | 25 Assembly                       |           | 1      |  |