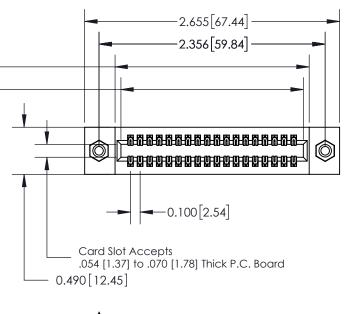

## **Contact Detail**

520-P.C. Tail .025 Sq.(0.64 Sq.) - Tail LG=.175(4.45) .100 [2.54] Contact Spacing x .300 [7.62] Row Spacing

**See Accompanying Page for: Mounting Options** 

| 325 Card Edge Connector      |
|------------------------------|
| Part Number: 325-036-520-208 |