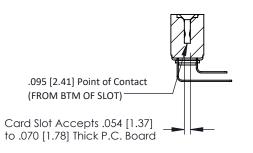

Mounting Option
.116 (2.95) I.D. Floating Eyelets

**Contact Detail** 

90 Degree Bend (Code 422 and 440 Contacts) .156 [3.96] Contact Spacing x .200 [5.08] Row Spacing THIS IS A C.A.D. GENERATED DRAWING DO NOT MAKE MANUAL REVISIONS TO MAS