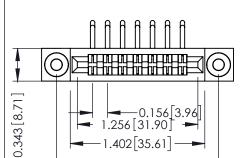

Mounting Option
.116 (2.95) I.D. Floating Eyelets

**Contact Detail** 

90 Degree Bend (Code 422 and 440 Contacts) .156 [3.96] Contact Spacing x .200 [5.08] Row Spacing THIS IS A C.A.D. GENERATED DRAWING DO NOT MAKE MANUAL REVISIONS TO MAS