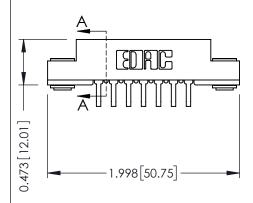

## SECTION A-A

307 ENG MASTER
DATE: AUG. 11/09

SHEET 1 OF 3

ACAD REFERENCE NO.

NTS

J.LEE

307 Assembly

| 307 / 357 Card Edge Connector Part Number: 307-014-459-203 |                                                             |                                                                                                                                                                                                 |  |
|------------------------------------------------------------|-------------------------------------------------------------|-------------------------------------------------------------------------------------------------------------------------------------------------------------------------------------------------|--|
| YOUR CONNECTION TO                                         | EDAC INC<br>TORONTO, ONTARIO<br>CANADA<br>QUALITY & SERVICE | THESE DRAWINGS AND SPECIFICATIONS ARE THE PROPERTY OF EDAC INC.,AND SHALL NOT BE REPRODUCED,OR COPIED OR USED AS THE BASIS FOR THE MANUFACTURE OR SALE OF APPARATUS WITHOUT WRITTEN PERMISSION. |  |